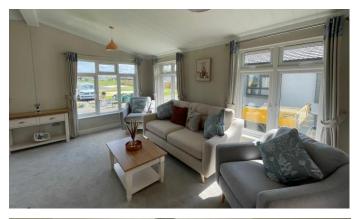

## Kettering, Northamptonshire, NN14

This brand new, modern-furnished Omar Dorset (40'x20') luxury park home is perfect for those looking for a detached, easy to maintain, bungalow-style property. The home has a modern kitchen with integrated appliances, a comfortable living area, two double bedrooms and two bathrooms. The landscaped exterior boasts a garden space and driveway.

## **Key Features**

- Brand new home
- Countryside Views
- Exceptionally High Specification
- Fully Furnished
- Integrated Appliances

- Over 50s
- Part Exchange Available
- Pet-Friendly
- Residential Development
- Two Double Bedrooms