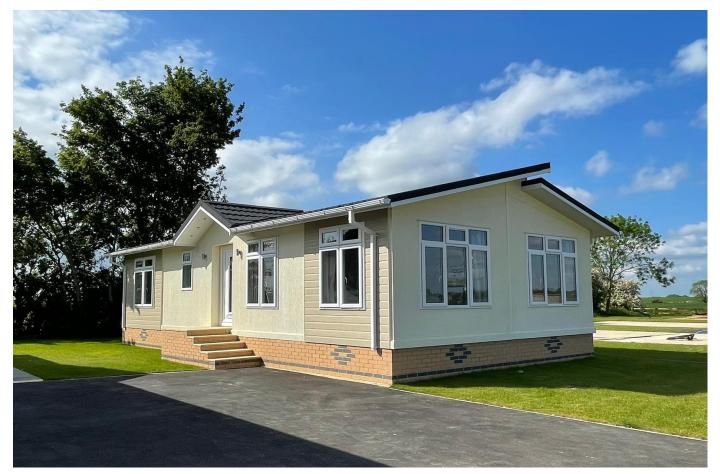

## Kettering, Northamptonshire, NN14

This brand new, modern-furnished Omar Dorset (40'x20') luxury park home is perfect for those looking for a detached, easy to maintain, bungalow-style property. The home has a modern kitchen with integrated appliances, a comfortable living area, two double bedrooms and two bathrooms. The landscaped exterior boasts a garden space and driveway.