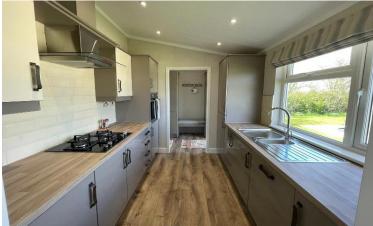

## Kettering, Northamptonshire, NN14

This brand new, modern-furnished Omar Dorset (40'x20') luxury park home is perfect for those looking for a detached, easy to maintain, bungalow-style property. The home has a modern kitchen with integrated appliances, a comfortable living area, two double bedrooms and two bathrooms. The landscaped exterior boasts a garden space and driveway.

## **Key Features**

- Brand new home
- Countryside Views
- Exceptionally High Specification
- Fully Furnished
- Integrated Appliances

- Over 50s
- Part Exchange Available
- Pet-Friendly
- Residential Development
- Two Double Bedrooms