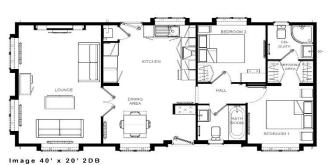

## Birtley, County Durham, DH2

This brand new, modern-furnished Omar Image (40'x20') luxury park home is perfect for those looking for a detached, easy to maintain, bungalow-style property. The home features a modern, fitted kitchen with integrated appliances and a dining and living area with comfortable furniture and large windows. The home also has two double bedrooms, an en suite and a family bathroom.