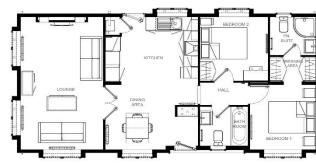

## £215,000

This brand new, modern-furnished Omar Image (40'x20') luxury park home is perfect for those looking for a detached, easy to maintain, bungalowstyle property. The home has a modern kitchen with integrated appliances, a comfortable living area, two double bedrooms and two bathrooms. The landscaped exterior boasts a garden space, driveway and great views overlooking open fields.

Image 40'x 20'2DB