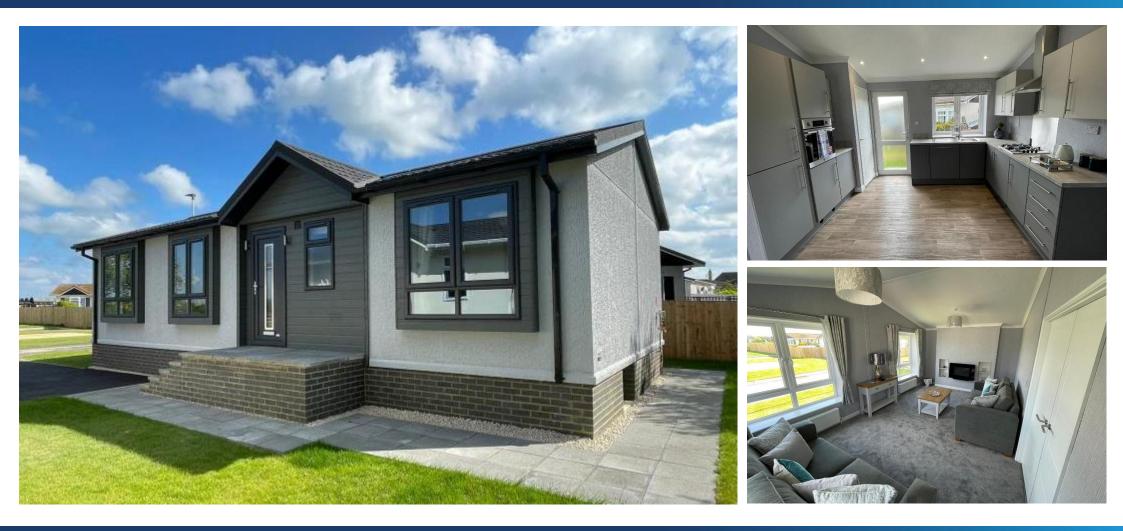

## £215,000

This brand new, modern-furnished Omar Image (40'x20') luxury park home is perfect for those looking for a detached, easy to maintain, bungalowstyle property. The home has a modern kitchen with integrated appliances, a comfortable living area, two double bedrooms and two bathrooms. The landscaped exterior boasts a garden space, driveway and great views overlooking open fields.

#### **Key Features**

- Brand new home
- Countryside Views
- Exceptionally High Specification
- Fully Furnished
- Integrated Appliances

- Over 50s
- Part Exchange Available
- Pet-friendly
- Residential
  Development
- Two Double Bedrooms