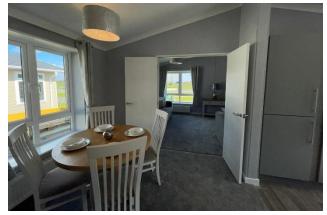

## £215,000

This brand new, modern-furnished Omar Image (40'x20') luxury park home is perfect for those looking for a detached, easy to maintain, bungalowstyle property. The home has a modern kitchen with integrated appliances, a comfortable living area, two double bedrooms and two bathrooms. The landscaped exterior boasts a garden space, driveway and great views overlooking open fields.

#### **Key Features**

- Brand new home
- Countryside Views
- Exceptionally High Specification
- Fully Furnished
- Integrated Appliances

- Over 50s
- Part Exchange Available
- Pet-friendly
- Residential
  Development
- Two Double Bedrooms