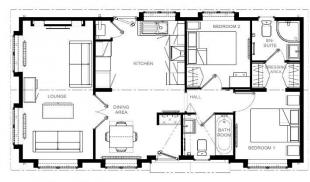

## Ferndown, Dorset, BH22

This brand-new Omar Image (41'x19') luxury park home is perfect for those looking for a detached, bungalow-style property. The home features a fully fitted kitchen, a comfortable living area, two bedrooms and two bathrooms.