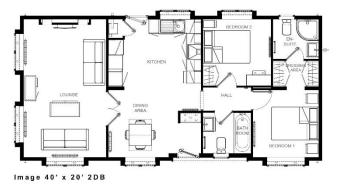

## Southampton, Hampshire, SO31

This brand new, modern-furnished Omar Image (40'x20') luxury park home is perfect for those looking for a detached, easy to maintain, bungalow style retirement property. The home has a modern, spacious kitchen with integrated appliances, a comfortable living and dining room, two double bedrooms and two bathrooms.