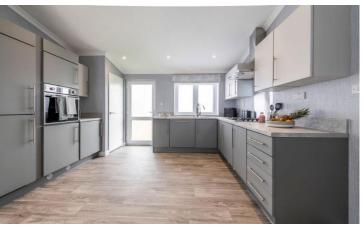

## Southampton, Hampshire, SO31

This brand new, modern-furnished Omar Image (40'x20') luxury park home is perfect for those looking for a detached, easy to maintain, bungalow style retirement property. The home has a modern, spacious kitchen with integrated appliances, a comfortable living and dining room, two double bedrooms and two bathrooms.