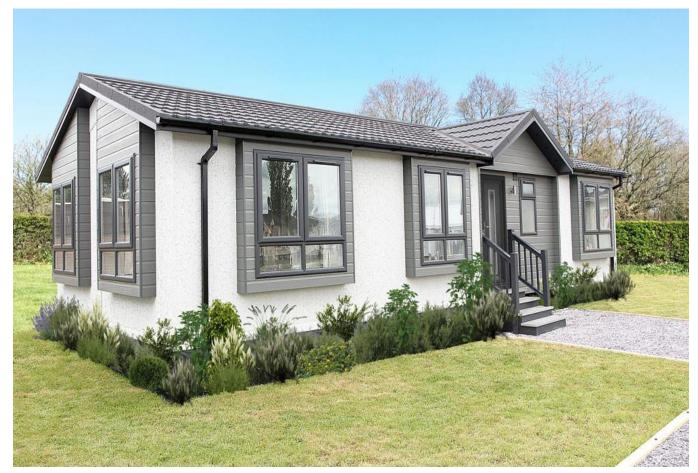

## Southampton, Hampshire, SO31

This brand new, modern-furnished Omar Image (40'x20') luxury park home is perfect for those looking for a detached, easy to maintain, bungalow style retirement property. The home has a modern, spacious kitchen with integrated appliances, a comfortable living and dining room, two double bedrooms and two bathrooms.

Age restriction: Over 50s

Pet friendly: Yes

Site fees (at time of listing): £280 per month

Residential license

Stock images have been used, the home on site may vary