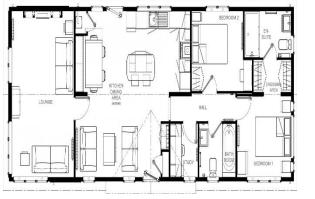

### £220,000

This brand new, modern-furnished Omar Image (40'x20') luxury park home features a stylish kitchen and living area, two double bedrooms and an en suite and walk through wardrobe in the master room. Externally, the home offers a UPVC decking area and block paved driveway.