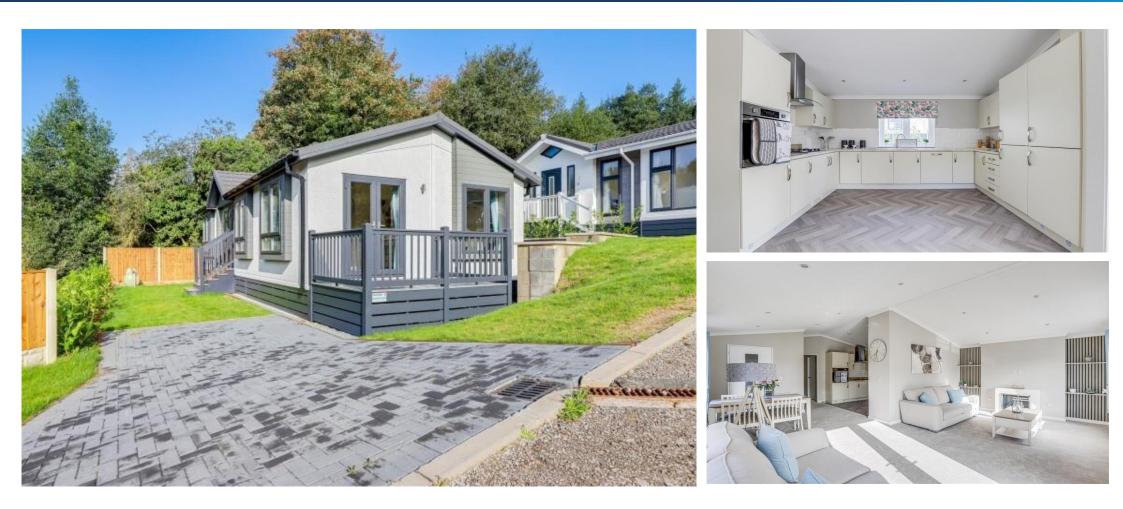

### £220,000

This brand new, modern-furnished Omar Image (40'x20') luxury park home features a stylish kitchen and living area, two double bedrooms and an en suite and walk through wardrobe in the master room. Externally, the home offers a UPVC decking area and block paved driveway.

This established, welcoming development is gated and situated over 35 acres of picturesque woodland. Each homes boast its own private garden and driveway. The park also has a clubhouse where residents can socialise.