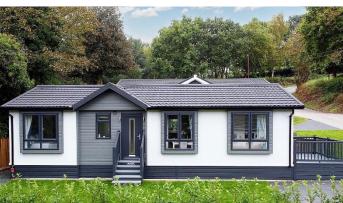

### £220,000

This brand new, modern-furnished Omar Image (40'x20') luxury park home features a stylish kitchen and living area, two double bedrooms and an en suite and walk through wardrobe in the master room. Externally, the home offers a UPVC decking area and block paved driveway.

Age restriction: Over 45's Pet friendly: Yes Site fees: £250 per month Stock images have been used, the home on site may vary