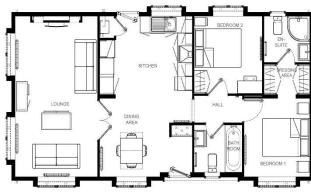

### £229,995

This brand new, modern-furnished Omar Image (40'x20') luxury park home is perfect for those looking for a detached, easy to maintain, bungalow-style property. The home has a modern kitchen with integrated appliances, a comfortable living room, two double bedrooms and two bathrooms.