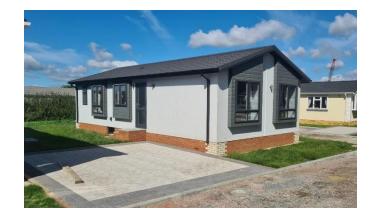

### £229,995

This brand new, modern-furnished Omar Image (40'x20') luxury park home is perfect for those looking for a detached, easy to maintain, bungalow-style property. The home has a modern kitchen with integrated appliances, a comfortable living room, two double bedrooms and two bathrooms.

Age restriction: Over 50's Pet friendly: Yes Site fees: £257.83 per month Stock images have been used, the home on site may vary