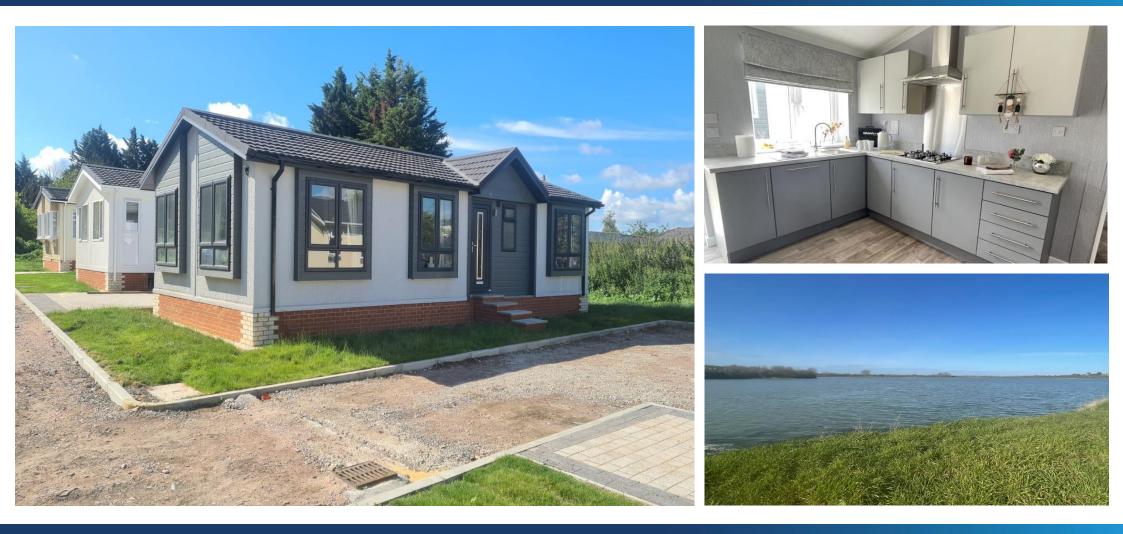

### £229,995

This brand new, modern-furnished Omar Image (40'x20') luxury park home is perfect for those looking for a detached, easy to maintain, bungalow-style property. The home has a modern kitchen with integrated appliances, a comfortable living room, two double bedrooms and two bathrooms.

This brand-new development will have approximately 36 brand new homes. This new park has some lovely views of the scenic Otterham Quay. The area is a well sought-after location which allows for an ideal balance of a peaceful, rural life, but with easy access to everyday needs.

The surrounding area is home to a selection of nature reserves, and rich with green fields and it is a popular location among fishing or golfing communities. The town of Rainham has plenty to offer for those looking for leisure or retail experiences. There are also a range a local village with community centres, independent shops, libraries and restaurants.

Age restriction: Over 50's Pet friendly: Yes Site fees: £257.83 per month Stock images have been used, the home on site may vary