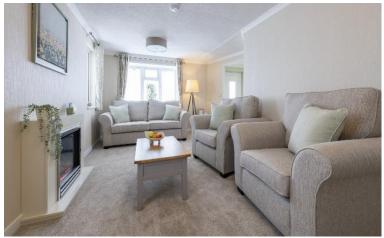

## Lincoln, Lincolnshire, LN6

This brand new, modern-furnished Omar Regency (36'x20') luxury park home is perfect for those looking for a detached, easy to maintain, bungalow-style property. The home has a fully fitted kitchen, dining area and comfortable living room. There are two bedrooms, an en suite and a bathroom.