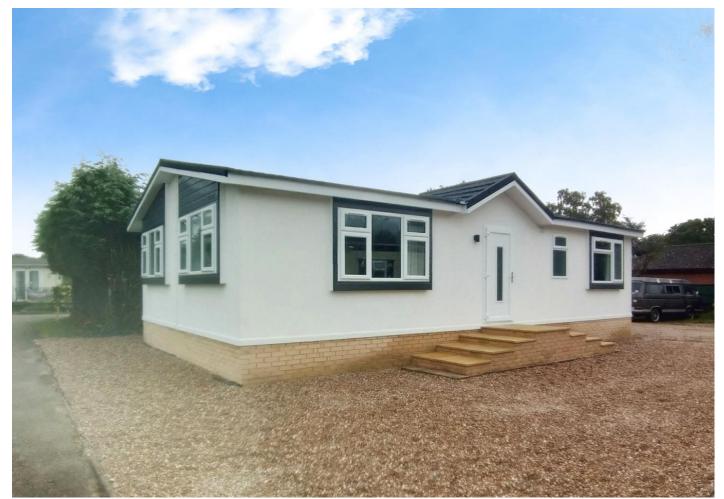

## Lincoln, Lincolnshire, LN6

This brand new, modern-furnished Omar Regency (36'x20') luxury park home is perfect for those looking for a detached, easy to maintain, bungalow-style property. The home has a fully fitted kitchen, dining area and comfortable living room. There are two bedrooms, an en suite and a bathroom.

This established residential park is exclusive for the over 45s. Each home has its own parking and pets are allowed (one per home). This development is well located on the edge of Lincoln, near the Whisby Nature Park. Lincoln has all big city facilities and amenities, including the nearest medical centre, supermarkets and high street shopping. The park is located near the A46, making it easy to access the rest of the North of England, including nearby cities Nottingham and Sheffield.