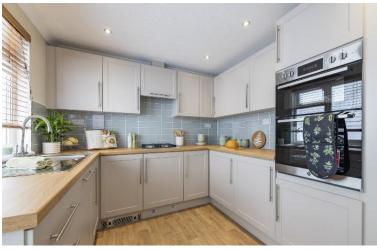

## Lincoln, Lincolnshire, LN6

This brand new, modern-furnished Omar Regency (36'x20') luxury park home is perfect for those looking for a detached, easy to maintain, bungalow-style property. The home has a fully fitted kitchen, dining area and comfortable living room. There are two bedrooms, an en suite and a bathroom.