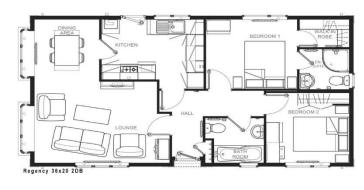

## Lincoln, Lincolnshire, LN6

This brand new, modern-furnished Omar Regency (36'x20') luxury park home is perfect for those looking for a detached, easy to maintain, bungalow-style property. The home has a fully fitted kitchen, dining area and comfortable living room. There are two bedrooms, an en suite and a bathroom.