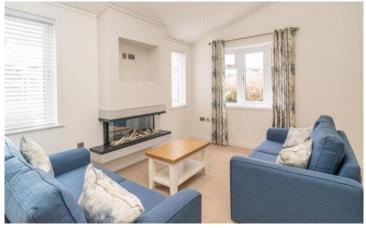

## Borehamwood, Hertfordshire, WD6

This brand new, modern-furnished Pathfinder Custom luxury park home (35'x22') is perfect for those looking for a detached, easy to maintain, bungalow-style property. The home features an integrated kitchen, comfortable living area, two double bedrooms and a luxurious shower room. The landscaped exterior boasts a car bay and a garden shed.

## **Key Features**

- Brand new home
- Bus Stop Nearby
- Cat Friendly
- Community Living
- Fully Fitted Kitchen

- Fully Furnished
- Integrated Appliances
- Over 50's
- Part Exchange Available
- Residential Park