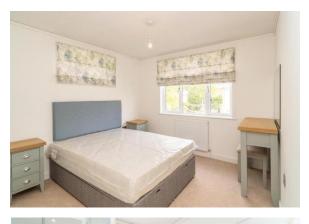

## Borehamwood, Hertfordshire, WD6

This brand new, modern-furnished Pathfinder Custom luxury park home (35'x22') is perfect for those looking for a detached, easy to maintain, bungalow-style property. The home features an integrated kitchen, comfortable living area, two double bedrooms and a luxurious shower room. The landscaped exterior boasts a car bay and a garden shed.