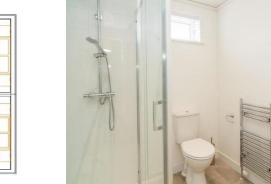

## Borehamwood, Hertfordshire, WD6

This brand new, modern-furnished Pathfinder Custom luxury park home (35'x22') is perfect for those looking for a detached, easy to maintain, bungalow-style property. The home features an integrated kitchen, comfortable living area, two double bedrooms and a luxurious shower room. The landscaped exterior boasts a car bay and a garden shed.

## **Key Features**

- Brand new home
- Bus Stop Nearby
- Cat Friendly
- Community Living
- Fully Fitted Kitchen

- Fully Furnished
- Integrated Appliances
- Over 50's
- Part Exchange Available
- Residential Park