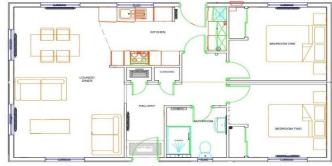

## Borehamwood, Hertfordshire, WD6

This brand new, modern-furnished Pathfinder Custom luxury park home (35'x22') is perfect for those looking for a detached, easy to maintain, bungalow-style property. The home features an integrated kitchen, comfortable living area, two double bedrooms and a luxurious shower room. The landscaped exterior boasts a car bay and a garden shed.