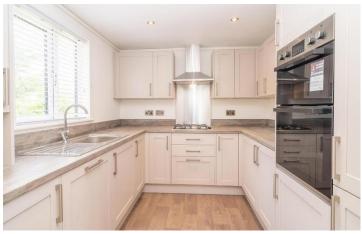

## Borehamwood, Hertfordshire, WD6

This brand new, modern-furnished Pathfinder Custom luxury park home (35'x22') is perfect for those looking for a detached, easy to maintain, bungalow-style property. The home features an integrated kitchen, comfortable living area, two double bedrooms and a luxurious shower room. The landscaped exterior boasts a car bay and a garden shed.

## **Key Features**

- Brand new home
- Bus Stop Nearby
- Cat Friendly
- Community Living
- Fully Fitted Kitchen

- Fully Furnished
- Integrated Appliances
- Over 50's
- Part Exchange Available
- Residential Park