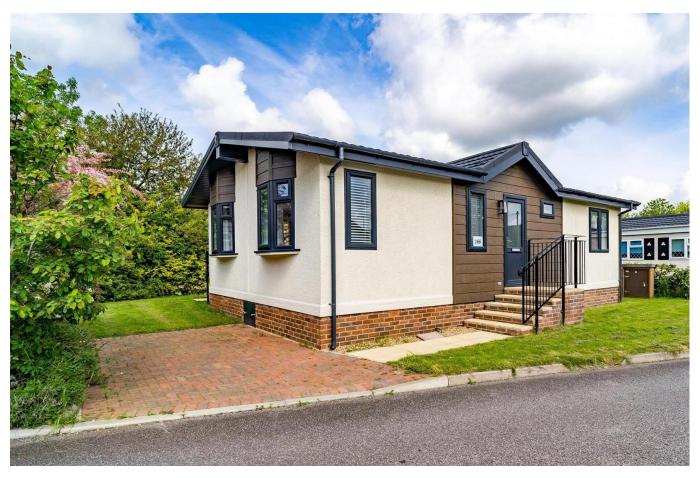

## Borehamwood, Hertfordshire, WD6

This brand new, modern-furnished Pathfinder Custom luxury park home (35'x22') is perfect for those looking for a detached, easy to maintain, bungalow-style property. The home features an integrated kitchen, comfortable living area, two double bedrooms and a luxurious shower room. The landscaped exterior boasts a car bay and a garden shed.