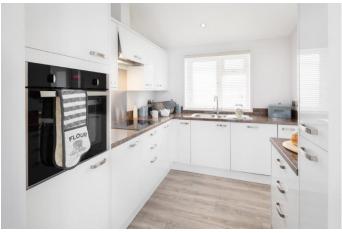

## Swanage, Dorset, BH19

This brand new, modern-furnished Pathfinder Lighthouse (40'x20') luxury park home is perfect for those looking for a detached, easy to maintain, bungalow-style retirement property. The home features a fully fitted kitchen with integrated appliances, a comfortable living area with modern furniture, two bedrooms and two bathrooms.