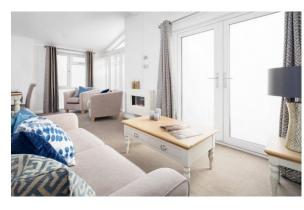

## Swanage, Dorset, BH19

This brand new, modern-furnished Pathfinder Lighthouse (40'x20') luxury park home is perfect for those looking for a detached, easy to maintain, bungalow-style retirement property. The home features a fully fitted kitchen with integrated appliances, a comfortable living area with modern furniture, two bedrooms and two bathrooms.