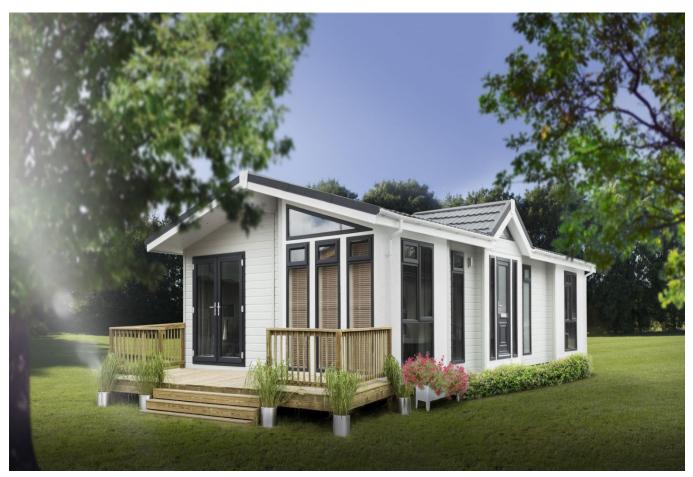

## Swanage, Dorset, BH19

This brand new, modern-furnished Pathfinder Lighthouse (40'x20') luxury park home is perfect for those looking for a detached, easy to maintain, bungalow-style retirement property. The home features a fully fitted kitchen with integrated appliances, a comfortable living area with modern furniture, two bedrooms and two bathrooms.

Age restriction: Over 50s Pet friendly: Yes (2 per home)

Site fees (at time of listing): £260 per month

Residential license

Stock images have been used, the home on-site may vary.