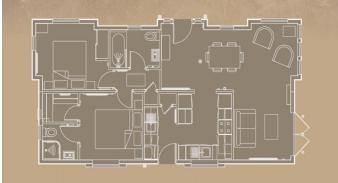

## Swanage, Dorset, BH19

This brand new, modern-furnished Pathfinder Lighthouse (40'x20') luxury park home is perfect for those looking for a detached, easy to maintain, bungalow-style retirement property. The home features a fully fitted kitchen with integrated appliances, a comfortable living area with modern furniture, two bedrooms and two bathrooms.

This home is located on a brand-new development of around 100 residential park homes. The park is in a 14-acre setting among the Purbeck Hills with outstanding views of the beautiful Dorset countryside yet only 15 minutes walk to Swanage Town Centre and Beach. This residential park has been developed for people 50 and over and pets can be considered.