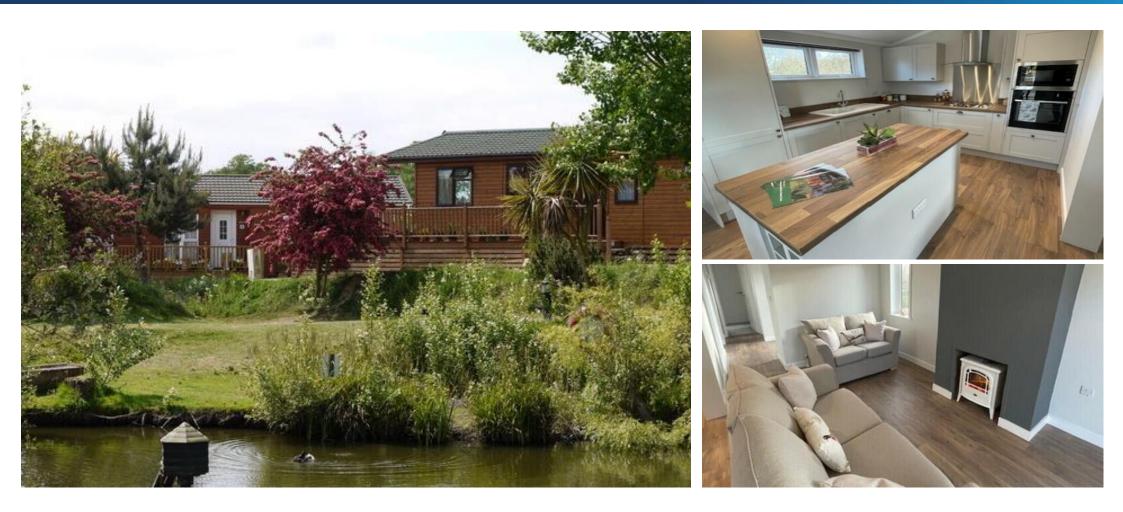

## £219,750

This brand new, modern-furnished Pathfinder Torr luxury lodge features landscaped exterior and a large decking with the interior including two bedrooms, a family bathroom, an en-suite shower room, a large open plan kitchen with integrated appliances and a comfortable living space.

This 11-month leisure development is set in 25 acres of beautiful countryside, with a well stocked fishing lake and an on-site cafe. The family-owned development is gated and pet friendly. The natural sloping terrain of the park creates an attractive and interesting terraced landscape.