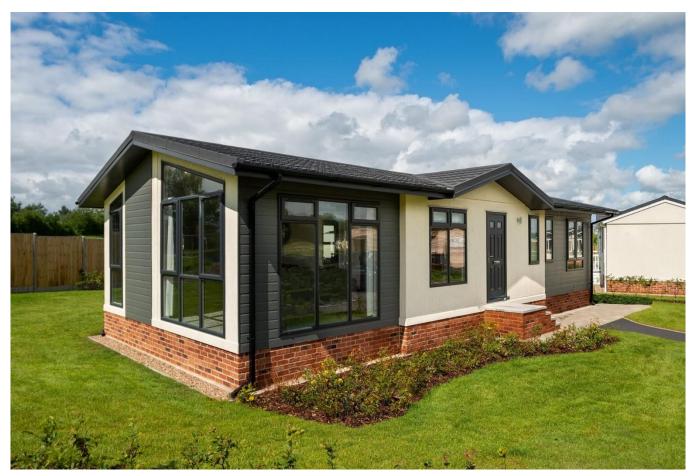

## Hailsham, East Sussex, BN27

This brand-new, modern-furnished luxury Prestige Residence (48x20) park home features a fully integrated kitchen, dining area, separate living room with comfortable furniture, two bedrooms and two bathrooms. The home has its own driveway with additional shared visitor parking.