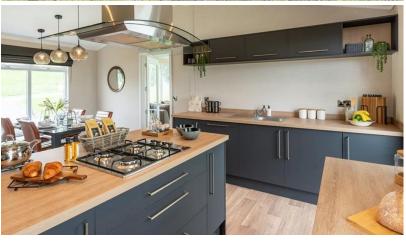

## Hailsham, East Sussex, BN27

This brand-new, modern-furnished luxury Prestige Residence (48x20) park home features a fully integrated kitchen, dining area, separate living room with comfortable furniture, two bedrooms and two bathrooms. The home has its own driveway with additional shared visitor parking.