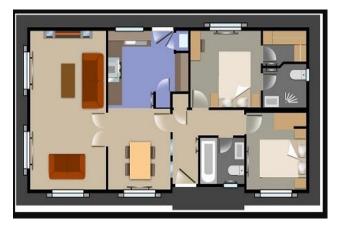

## Hailsham, East Sussex, BN27

This brand-new, modern-furnished luxury Prestige Residence (48x20) park home features a fully integrated kitchen, dining area, separate living room with comfortable furniture, two bedrooms and two bathrooms. The home has its own driveway with additional shared visitor parking.