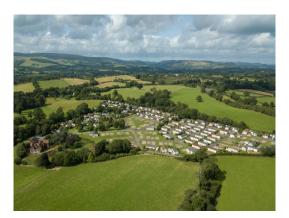

Set within 24 acres of the finest countryside in Wales, this park is located off the A470, about 3 miles north of the attractive small market town of Builth Wells, home of the Royal Welsh Show. To the south, it enjoys panoramic views of the Wye Valley and is bordered to the north by the Cambrian Mountains.