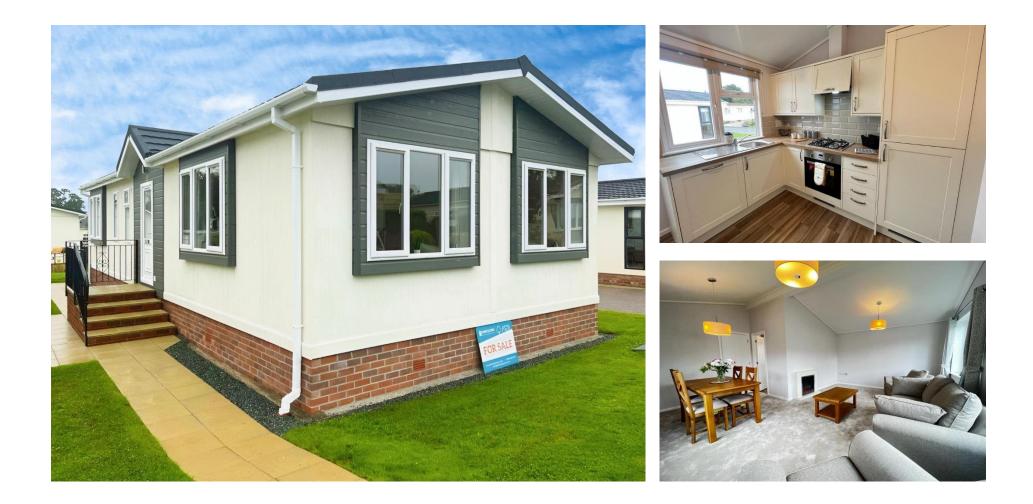

### £182,500

This brand new, fully-furnished Prestige Sonata luxury park home (45'x20') is perfect for those looking for a detached, easy to maintain, bungalow-style retirement property. The home features a fitted kitchen with integrated appliances, a dining area and a comfortable living room. There are two double bedrooms, an en suite and a family bathroom.