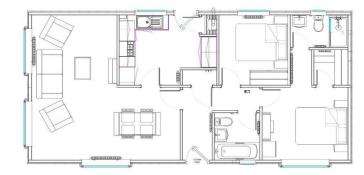

### £182,500

This brand new, fully-furnished Prestige Sonata luxury park home (45'x20') is perfect for those looking for a detached, easy to maintain, bungalow-style retirement property. The home features a fitted kitchen with integrated appliances, a dining area and a comfortable living room. There are two double bedrooms, an en suite and a family bathroom.