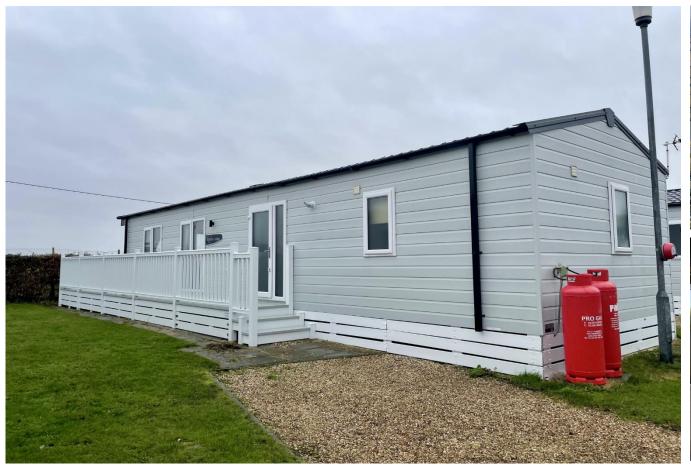

## Colchester, Essex, CO7

This brand-new, modern-furnished Regal Artisan (45'x14') luxury park home is perfect for those looking for a detached, easy-to-maintain, bungalow-style property. The home has an open plan kitchen, dining and living area, with large windows overlooking the park. There are two bedrooms, an en suite and a family bathroom. The home is built to a high standard, with modern touches and integrated appliances.