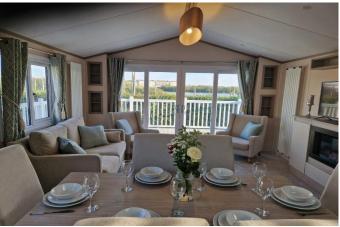

## Colchester, Essex, CO7

This brand-new, modern-furnished Regal Artisan (45'x14') luxury park home is perfect for those looking for a detached, easy-to-maintain, bungalow-style property. The home has an open plan kitchen, dining and living area, with large windows overlooking the park. There are two bedrooms, an en suite and a family bathroom. The home is built to a high standard, with modern touches and integrated appliances.