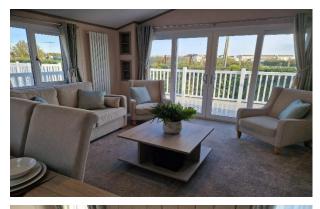

## Colchester, Essex, CO7

This brand-new, modern-furnished Regal Artisan (45'x14') luxury park home is perfect for those looking for a detached, easy-to-maintain, bungalow-style property. The home has an open plan kitchen, dining and living area, with large windows overlooking the park. There are two bedrooms, an en suite and a family bathroom. The home is built to a high standard, with modern touches and integrated appliances.