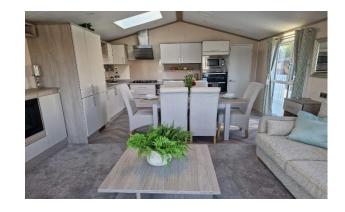

## Colchester, Essex, CO7

This brand-new, modern-furnished Regal Artisan (45'x14') luxury park home is perfect for those looking for a detached, easy-to-maintain, bungalow-style property. The home has an open plan kitchen, dining and living area, with large windows overlooking the park. There are two bedrooms, an en suite and a family bathroom. The home is built to a high standard, with modern touches and integrated appliances.