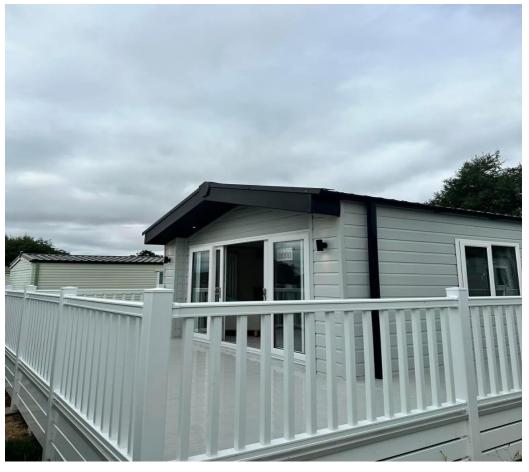

## Lowestoft, Suffolk, NR33

This brand-new, modern-furnished Regal Artisan (43'x14') luxury park home is perfect for those looking for a detached, easy-to-maintain, bungalow-style property. The home has a modern, spacious kitchen with integrated appliances, a comfortable living and dining area, two double bedrooms, an en suite and a bathroom.