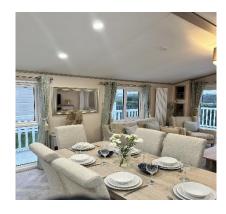

## Lowestoft, Suffolk, NR33

This brand-new, modern-furnished Regal Artisan (43'x14') luxury park home is perfect for those looking for a detached, easy-to-maintain, bungalow-style property. The home has a modern, spacious kitchen with integrated appliances, a comfortable living and dining area, two double bedrooms, an en suite and a bathroom.