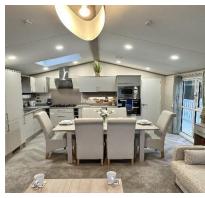

## Lowestoft, Suffolk, NR33

This brand-new, modern-furnished Regal Artisan (43'x14') luxury park home is perfect for those looking for a detached, easy-to-maintain, bungalow-style property. The home has a modern, spacious kitchen with integrated appliances, a comfortable living and dining area, two double bedrooms, an en suite and a bathroom.