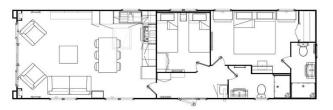

## Lowestoft, Suffolk, NR33

This brand-new, modern-furnished Regal Artisan (43'x14') luxury park home is perfect for those looking for a detached, easy-to-maintain, bungalow-style property. The home has a modern, spacious kitchen with integrated appliances, a comfortable living and dining area, two double bedrooms, an en suite and a bathroom.