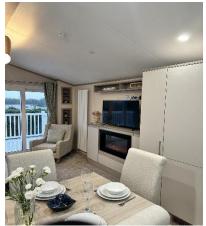

## Lowestoft, Suffolk, NR33

This brand-new, modern-furnished Regal Artisan (43'x14') luxury park home is perfect for those looking for a detached, easy-to-maintain, bungalow-style property. The home has a modern, spacious kitchen with integrated appliances, a comfortable living and dining area, two double bedrooms, an en suite and a bathroom.