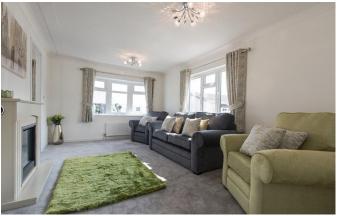

## Yeovil, Somerset, BA21

This brand-new, modern-furnished Stately Tredegar Contemporary (40'x20') luxury park home features a spacious kitchen, dining and living area, two double bedrooms, an en suite and a bathroom. The landscaped exterior boasts a private garden and driveway.