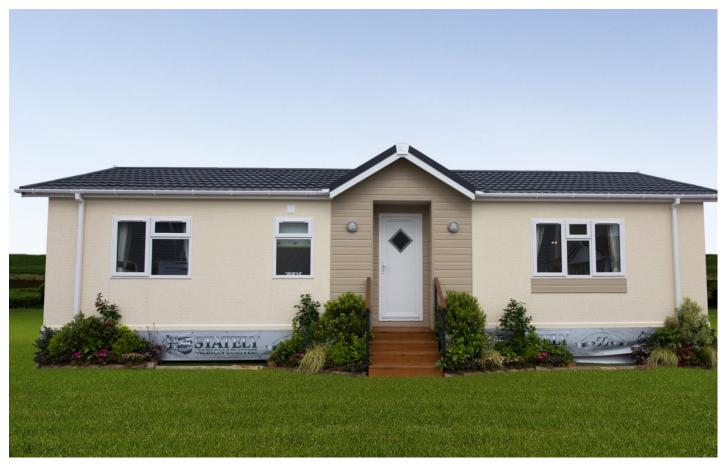

## Yeovil, Somerset, BA21

This brand-new, modern-furnished Stately Tredegar Contemporary (40'x20') luxury park home features a spacious kitchen, dining and living area, two double bedrooms, an en suite and a bathroom. The landscaped exterior boasts a private garden and driveway.

Age restriction: Over 50's

Pet friendly: Yes Site fees: TBC Residential license

Stock images have been used, the home on site may vary