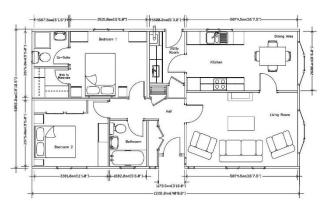

## Yeovil, Somerset, BA21

This brand-new, modern-furnished Stately Tredegar Contemporary (40'x20') luxury park home features a spacious kitchen, dining and living area, two double bedrooms, an en suite and a bathroom. The landscaped exterior boasts a private garden and driveway.