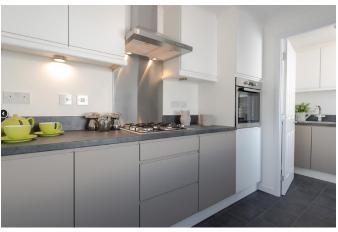

## Yeovil, Somerset, BA21

This brand-new, modern-furnished Stately Tredegar Contemporary (40'x20') luxury park home features a spacious kitchen, dining and living area, two double bedrooms, an en suite and a bathroom. The landscaped exterior boasts a private garden and driveway.