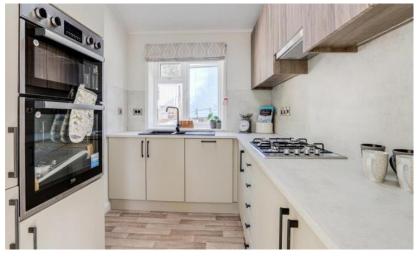

## Nottingham, Nottinghamshire, NG6 Quickmove

This brand new, modern-furnished Stately Wentwood (45'x20') luxury park home features two double bedrooms with an en suite and family bathroom as well as a walk-in wardrobe. Externally, the patio doors open to a large decking area with a block paved driveway and artificial grass.