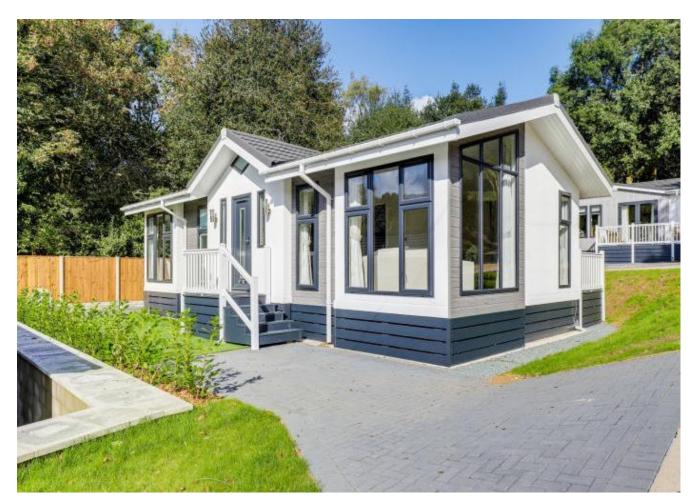

## Nottingham, Nottinghamshire, NG6 Quickmove

This brand new, modern-furnished Stately Wentwood (45'x20') luxury park home features two double bedrooms with an en suite and family bathroom as well as a walk-in wardrobe. Externally, the patio doors open to a large decking area with a block paved driveway and artificial grass.