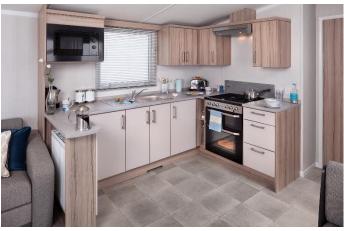

## Northwich, Cheshire, CW8

This brand new, modern-furnished Swift Loire (32'x12') luxury lodge is perfect for those looking for a detached, easy to maintain, bungalow-style holiday property. The lodge is built to a high specification, with an open plan kitchen and living area, two bedrooms, and a bathroom.