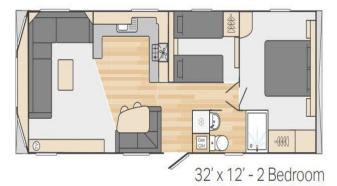

## Northwich, Cheshire, CW8

This brand new, modern-furnished Swift Loire (32'x12') luxury lodge is perfect for those looking for a detached, easy to maintain, bungalow-style holiday property. The lodge is built to a high specification, with an open plan kitchen and living area, two bedrooms, and a bathroom.