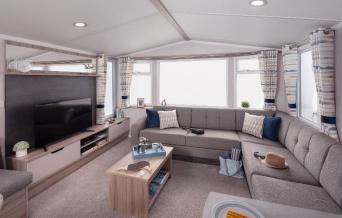

## Northwich, Cheshire, CW8

This brand new, modern-furnished Swift Loire (32'x12') luxury lodge is perfect for those looking for a detached, easy to maintain, bungalow-style holiday property. The lodge is built to a high specification, with an open plan kitchen and living area, two bedrooms, and a bathroom.