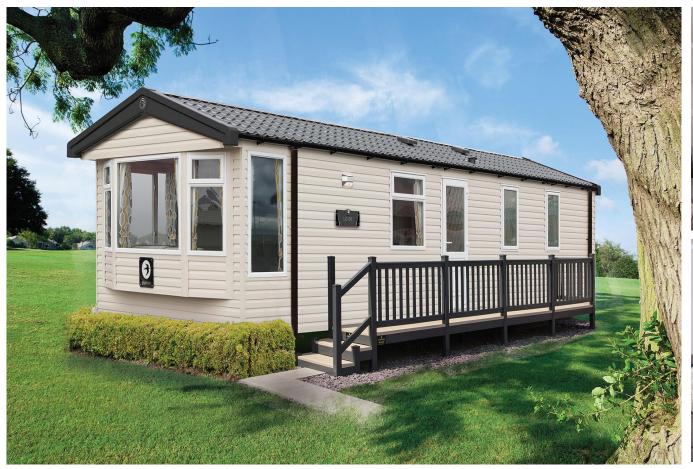

## Northwich, Cheshire, CW8

This brand new, modern-furnished Swift Loire (32'x12') luxury lodge is perfect for those looking for a detached, easy to maintain, bungalow-style holiday property. The lodge is built to a high specification, with an open plan kitchen and living area, two bedrooms, and a bathroom.