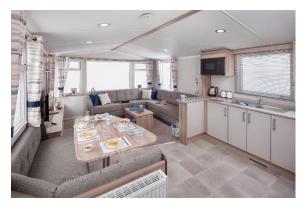

## Northwich, Cheshire, CW8

This brand new, modern-furnished Swift Loire (32'x12') luxury lodge is perfect for those looking for a detached, easy to maintain, bungalow-style holiday property. The lodge is built to a high specification, with an open plan kitchen and living area, two bedrooms, and a bathroom.