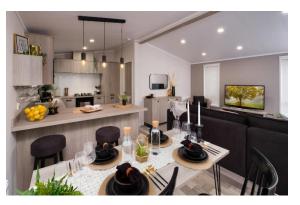

## £244,950

This brand new, modern-furnished Victory Faraday (40'x20') luxury park home is perfect for those looking for a detached, easy to maintain, bungalow-style property. This home features fitted kitchen with integrated appliances, and an open plan living and dining area. The home has two bedrooms and a family bathroom.

Age restriction: Over 45s Pet friendly: 2 dogs per home Site fees (at time of listing): £240 per month Stock images have been used, the home on site may vary