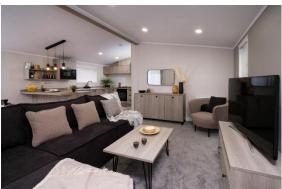

## £244,950

This brand new, modern-furnished Victory Faraday (40'x20') luxury park home is perfect for those looking for a detached, easy to maintain, bungalow-style property. This home features fitted kitchen with integrated appliances, and an open plan living and dining area. The home has two bedrooms and a family bathroom.

Age restriction: Over 45s Pet friendly: 2 dogs per home Site fees (at time of listing): £240 per month Stock images have been used, the home on site may vary