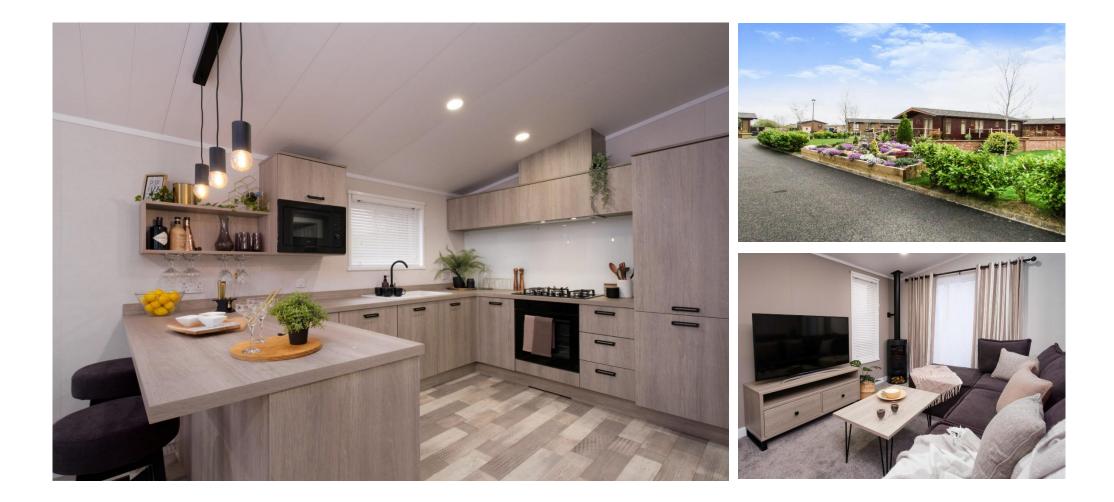

## £244,950

This brand new, modern-furnished Victory Faraday (40'x20') luxury park home is perfect for those looking for a detached, easy to maintain, bungalow-style property. This home features fitted kitchen with integrated appliances, and an open plan living and dining area. The home has two bedrooms and a family bathroom.

Age restriction: Over 45s Pet friendly: 2 dogs per home Site fees (at time of listing): £240 per month Stock images have been used, the home on site may vary

#### **Key Features**

- Brand new home
- Fully Furnished
- Garden Shed
- Over 45's
- Parking Space
- Residential Development

- Pet-friendly
- Private
- Gated
  - Development

**CONTACT US** 01793 840917 advice@quickmoveproperties.co.uk