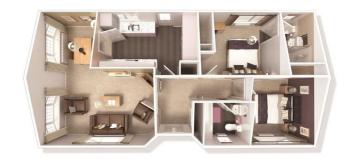

## Camborne, Cornwall, TR14

This brand new, modern-furnished Willerby Hazelwood (40'x20') luxury park home is perfect for those looking for a detached, easy to maintain, bungalow-style property. The home features a modern kitchen with integrated appliances, a comfortable living area and two double bedrooms.

## **Key Features**

- Brand new home
- Fully Furnished
- Two double bedrooms

- Over 45s
- Part Exchange for a Quick Sale
- Pet friendly site