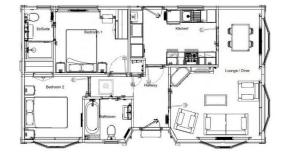

## £297,500

This brand new, modern-furnished Willerby Hazlewood (36'x20') luxury park home is perfect for those looking for a detached, easy to maintain, bungalow-style retirement property. The home features bay windows, and two bedrooms. The master bedroom includes an en suite and the kitchen includes integrated appliances.

#### **Key Features**

- Bay windows
- Brand new home
- Exceptionally High Specification
- Fully Furnished
- Lounge with fireplace

- Over 50's
- Part Exchange Available
- Residential Park
- Retirement
  Property