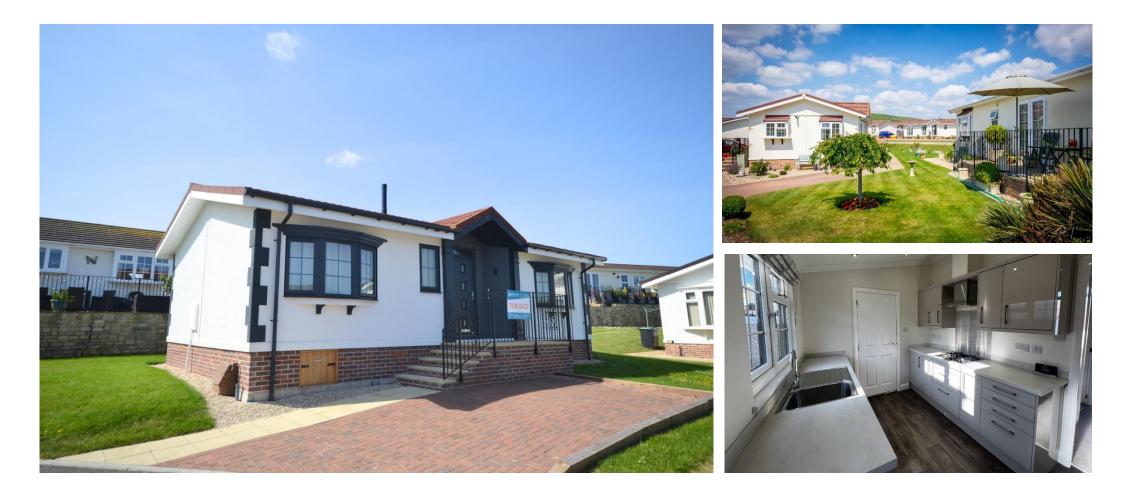

## £297,500

This brand new, modern-furnished Willerby Hazlewood (36'x20') luxury park home is perfect for those looking for a detached, easy to maintain, bungalow-style retirement property. The home features bay windows, and two bedrooms. The master bedroom includes an en suite and the kitchen includes integrated appliances.

This home is located on a brand-new development of around 100 residential park homes. The park is in a 14-acre setting among the Purbeck Hills with outstanding views of the beautiful Dorset countryside yet only 15 minutes walk to Swanage Town Centre and Beach. This residential park has been developed for people 50 and over and pets can be considered.

#### **Key Features**

- Bay windows
- Brand new home
- Exceptionally High Specification
- Fully Furnished
- Lounge with fireplace

- Over 50's
- Part Exchange Available
- Residential Park
- Retirement
  Property