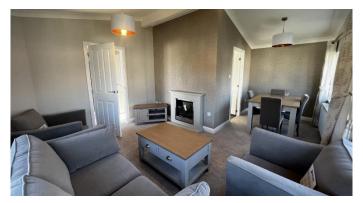

## £297,500

This brand new, modern-furnished Willerby Hazlewood (36'x20') luxury park home is perfect for those looking for a detached, easy to maintain, bungalow-style retirement property. The home features bay windows, and two bedrooms. The master bedroom includes an en suite and the kitchen includes integrated appliances.

#### **Key Features**

- Bay windows
- Brand new home
- Exceptionally High Specification
- Fully Furnished
- Lounge with fireplace

- Over 50's
- Part Exchange Available
- Residential Park
- Retirement
  Property