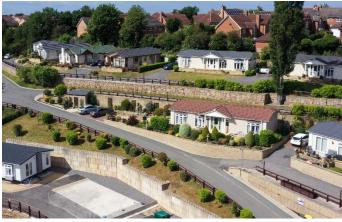

The park is located in Yarm, the town sits on the banks of the River Tees and is famous for many things including 'The Best High Street in Britain Award' as voted for by BBC breakfast viewers; Yarm High Street proudly boasts one of the largest cobbled high streets in England and right in the centre of the high street you'll find its quaint Dutch style Town Hall. The North Yorkshire Moors are nearby, offering stunning countryside walks and wildlife.

Age restriction: Over 50s

Pet friendly: Yes

Site fees: £234 per month

Residential license

Stock images have been used, the home on-site may vary.