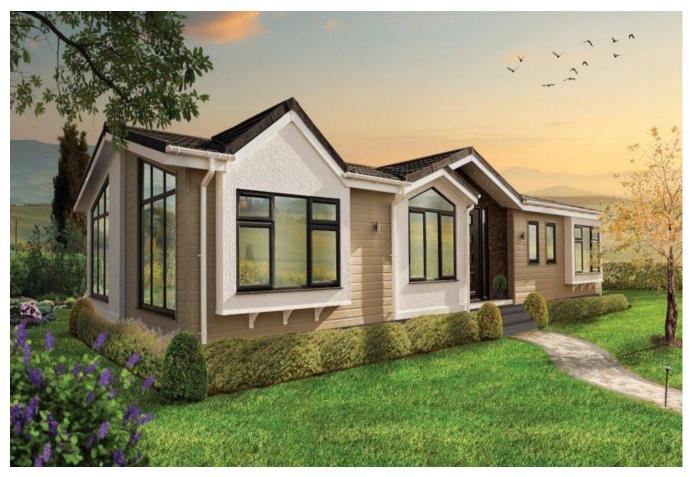

## Yarm, North Yorkshire, TS15

This brand new, modern-furnished Willerby Infinity (50x22) park home is perfect for those looking for a detached, easy to maintain, bungalow-style retirement property. The home features a fully fitted kitchen with modern integrated appliances, and the living area is spacious and comfortable. There are also two double bedrooms and two bathrooms.

Age restriction: Over 50s

Pet friendly: Yes

Site fees: £234 per month

Residential license

Stock images have been used, the home on-site may vary.