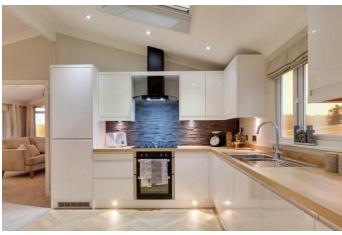

## Yarm, North Yorkshire, TS15

This brand new, modern-furnished Willerby Infinity (50x22) park home is perfect for those looking for a detached, easy to maintain, bungalow-style retirement property. The home features a fully fitted kitchen with modern integrated appliances, and the living area is spacious and comfortable. There are also two double bedrooms and two bathrooms.

Age restriction: Over 50s

Pet friendly: Yes

Site fees: £234 per month

Residential license

Stock images have been used, the home on-site may vary.