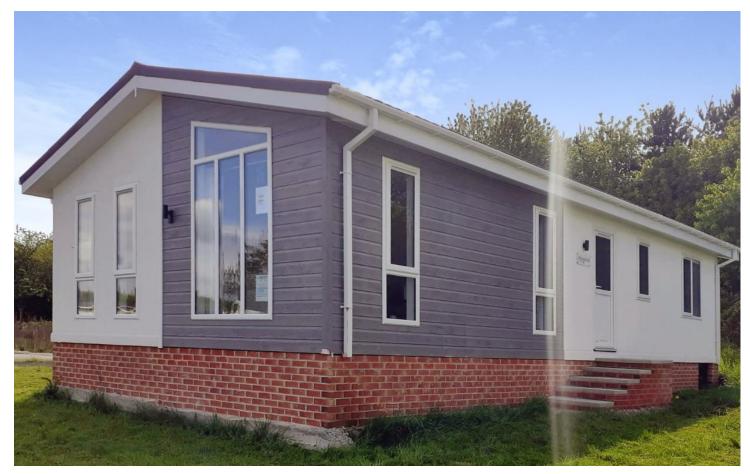

## Birtley, County Durham, DH2

This brand new, modern-furnished Willerby Kingswood (40'x20') luxury park home is perfect for those looking for a detached, easy to maintain, bungalow-style property. The home features a modern, fitted kitchen with integrated appliances and a dining and living area. The home also has two double bedrooms, an en suite and a family bathroom.

Age restriction: Over 45s

Pet friendly: Yes

Site fees: £221.13 per month

Residential license

Stock images have been used, the home on-site may vary.