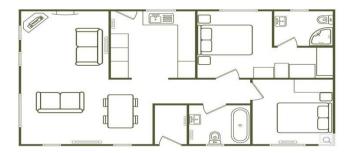

## Northwich, Cheshire, CW8

This brand new, modern-furnished Willerby Kingswood (40'x20') luxury park home is perfect for those looking for a detached, easy-to-maintain, bungalow-style property. The home features a modern kitchen with integrated appliances, a comfortable living and dining area, two double bedrooms, an en suite and a family bathroom.