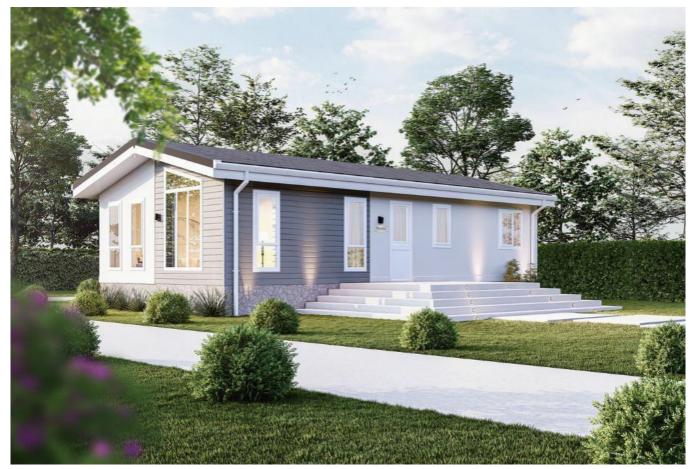

## Northwich, Cheshire, CW8

This brand new, modern-furnished Willerby Kingswood (40'x20') luxury park home is perfect for those looking for a detached, easy-to-maintain, bungalow-style property. The home features a modern kitchen with integrated appliances, a comfortable living and dining area, two double bedrooms, an en suite and a family bathroom.