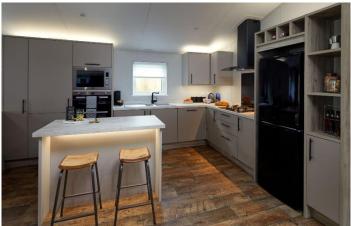

## Northallerton, Yorkshire, DL6

This brand new, modern-furnished Willerby Mapleton (40'x20') luxury park home is perfect for those looking for a detached, easy to maintain, bungalow-style property. The home features an open-plan kitchen, living and dining area, two bedrooms and two bathrooms. The exterior features decking and parking for up to 2 cars.