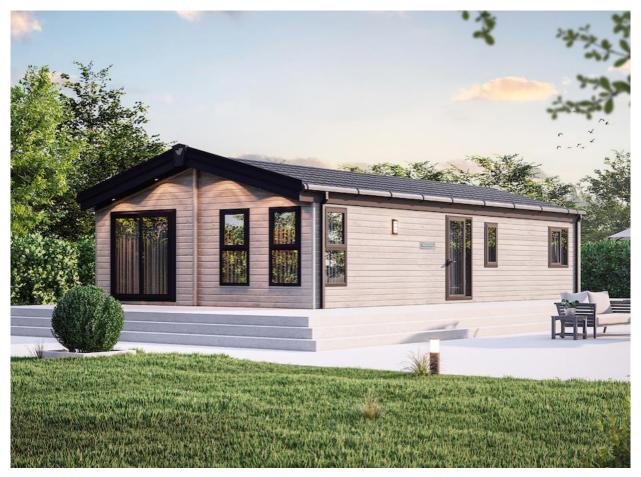

## Northallerton, Yorkshire, DL6

This brand new, modern-furnished Willerby Mapleton (40'x20') luxury park home is perfect for those looking for a detached, easy to maintain, bungalow-style property. The home features an open-plan kitchen, living and dining area, two bedrooms and two bathrooms. The exterior features decking and parking for up to 2 cars.