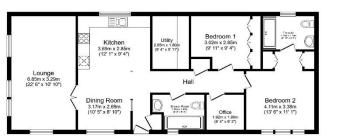

### £245,950

A wonderful park bungalow (50'x20') built in 2015 and in excellent condition with a remaining ten-year warranty. The exterior features a garden area with a private patio and 7' x 5' fireproof shed. The garden area enjoys stunning countryside views towards the coast. The spacious property includes an open plan kitchen/dining room, utility room, living room, separate study and two double bedrooms.

#### **Key Features**

- Coastal Location 
  F
  - Countryside Pre Views • Res
- Garden space
- Over 45s

Total floor area 94.5 sq.m. (1,017 sq.ft.) appro

- Part Exchange Available
- on Pet-Friendly
  - Pre-owned park home
  - Residential
    Development
  - Two Bedrooms
  - Well maintained home