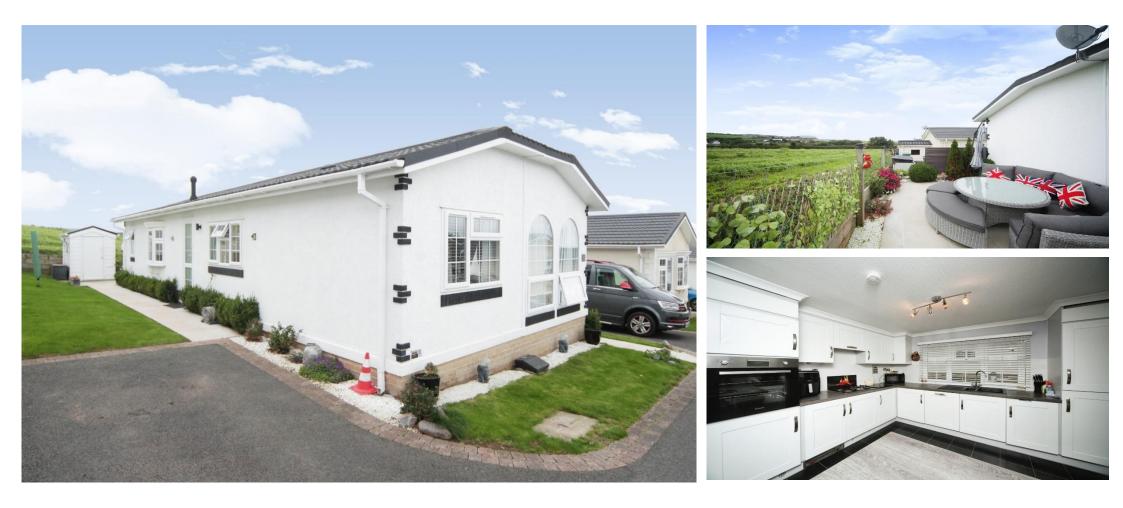

### £245,950

A wonderful park bungalow (50'x20') built in 2015 and in excellent condition with a remaining ten-year warranty. The exterior features a garden area with a private patio and 7' x 5' fireproof shed. The garden area enjoys stunning countryside views towards the coast. The spacious property includes an open plan kitchen/dining room, utility room, living room, separate study and two double bedrooms.

The Tides is an exclusive, sought-after residential park with a total of 23 homes. It is a safe, gated community with night lighting and an active resident's association.

The park is located just outside Watchet in Somerset, with stunning sea views of the Bristol channel and countryside views to side and back. The coast is a very short walk from the park.

#### **Key Features**

- Coastal Location 
  F
  - Countryside Pre Views • Res
- Garden space
- Over 45s

Total floor area 94.5 sq.m. (1,017 sq.ft.) appro

- Part Exchange Available
- on Pet-Friendly
  - Pre-owned park home
  - Residential
    Development
  - Two Bedrooms
  - Well maintained home