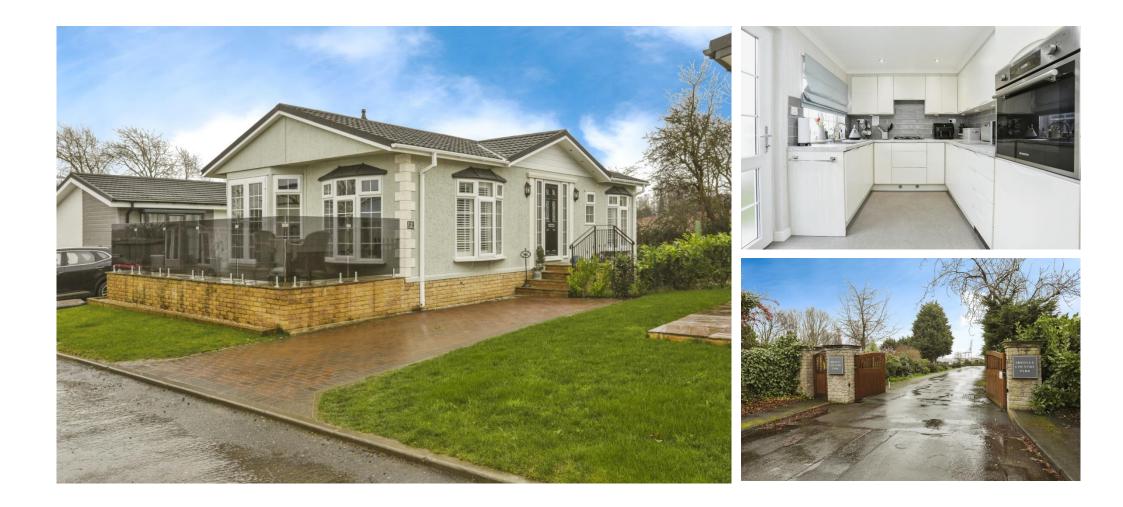

# £240,000

This pre-owned, modern Omar Sandringham (42'x20') luxury park home is perfect for those looking for a detached, easy-to-maintain, bungalow-style property. The home has a spacious kitchen and dining area, a comfortable living room, two double bedrooms, an en suite and a bathroom. The landscaped exterior boasts a patio area to the front and a garden area to the rear.

Located on the Shotley Peninsula, Shotley Park is beautifully designed to take advantage of the surrounding area, it also has direct private pedestrian access to Shotley Marina and the River Orwell coastal path. The local area, all within an Area of Natural Beauty, is known as a 'boating paradise'; you're just a short drive away from Shotley Marina or the nearby sailing club. The park is in Shotley Gate, a small parish right on the coast, with a marina and a pier. Ipswich is a short drive from the development and the nearest large town.

#### **Key Features**

- Coastal Location
- Countryside location
- Front patio area
- Gated and secure community
- Over 50s

- Part Exchange Available
- Pet-Friendly
- Pre-owned park home
- Two Bedrooms
- Very well maintained home