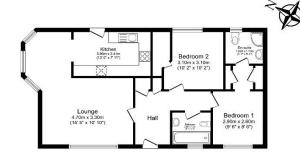

# £240,000

This pre-owned, modern Omar Sandringham (42'x20') luxury park home is perfect for those looking for a detached, easy-to-maintain, bungalow-style property. The home has a spacious kitchen and dining area, a comfortable living room, two double bedrooms, an en suite and a bathroom. The landscaped exterior boasts a patio area to the front and a garden area to the rear.

Total floor area 72.2 m² (777 aq.ft.) approx I foor gin is to Russiev propose vity. It in citamo to suk, Any measurments, foor area (including any total floor area), openings and orientation are approximate. Ho obtails ar carrolle melicit que in any purpers and floor and mang of any agreement. No ballity is taken for any error, emission or initiationent. Apuit must rivy upon its own inspecticity.