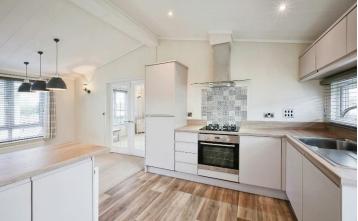

This pre-owned, modern, luxury Prestige Residence (45'x20') park home is perfect for those looking for a detached, easy-to-maintain, bungalow-style property. The home is unfurnished, with a spacious kitchen and dining area, a utility, a separate living room with an electric fireplace, a study, two bedrooms an en suite and a bathroom. The landscaped exterior features a driveway and a private, paved garden area.