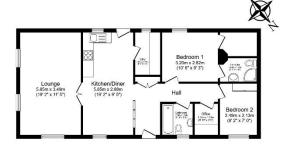

This pre-owned, modern, luxury Prestige Residence (45'x20') park home is perfect for those looking for a detached, easy-to-maintain, bungalow-style property. The home is unfurnished, with a spacious kitchen and dining area, a utility, a separate living room with an electric fireplace, a study, two bedrooms an en suite and a bathroom. The landscaped exterior features a driveway and a private, paved garden area.

Total floor area 79.2 m<sup>9</sup> (853 sq.ft.) approx

This fore pain is the fluttering suppress only it is not course occas. Any measurements, they also a procising any test floor analy, opening, and established an approximate. For details are apparent. For floor pains may be in the course of the pains of the pains and the pains of the pains and the pains of the pains and the pains a