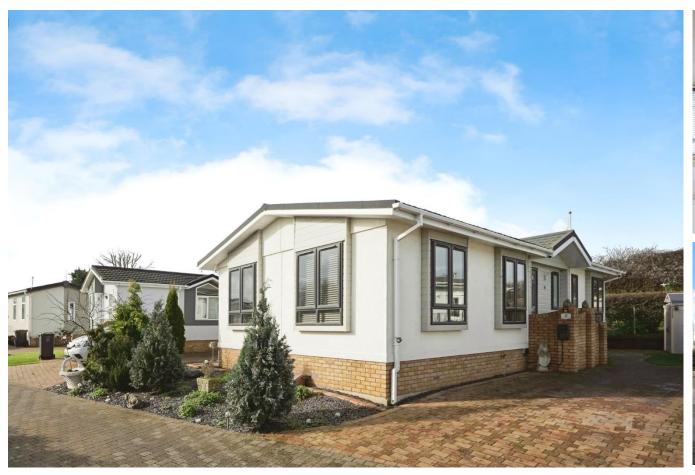

This pre-owned, modern, luxury Prestige Residence (45'x20') park home is perfect for those looking for a detached, easy-to-maintain, bungalow-style property. The home is unfurnished, with a spacious kitchen and dining area, a utility, a separate living room with an electric fireplace, a study, two bedrooms an en suite and a bathroom. The landscaped exterior features a driveway and a private, paved garden area.