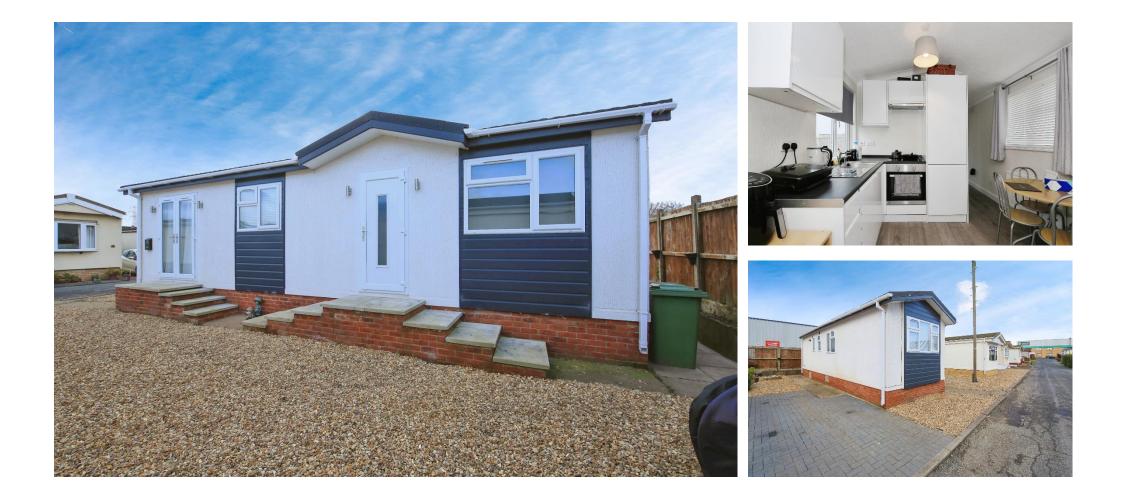

# £112,500

This pre-owned Omar Regency (36'x12') park home is perfect for those looking for a detached, easy to maintain, bungalow style property. Built in 2022, this well-presented home features a modern fitted kitchen, living area, two bedrooms and a bathroom. The exterior has also been recently re-gravelled.

Fengate Park is well located with a bus stop outside the park. There is a fishing lake 2 miles from the park and the centre of Peterborough is only 1.5 miles away, with an abundance of shops and activities. The park is 55 minutes from London by train and there are good rail links with other major cities. Peterborough is also close to the A1 and A1/M1 link road.