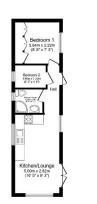

#### **Key Features**

- Built in 2022
- Community Living
- Fishing lake nearby
- Over 45s
- Part Exchange Available

otal floor area 30.7 sq.m. (330 sq.ft.) approx

- Pre-owned park home
- Residential
  - Development
- Shops and amenities nearby
- Two Bedrooms
- Well maintained home