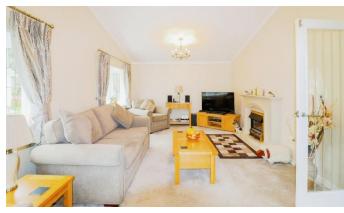

## **Key Features**

- Countryside location
- Garden space
- Over 45s
- Part Exchange Available

Kitchen

Dining Room

• Pet-Friendly

Lounge 6.63m x 3.61m (21' 9" x 11' 10"

Total floor area 95.7 m² (1,031 sq.ft.) appro