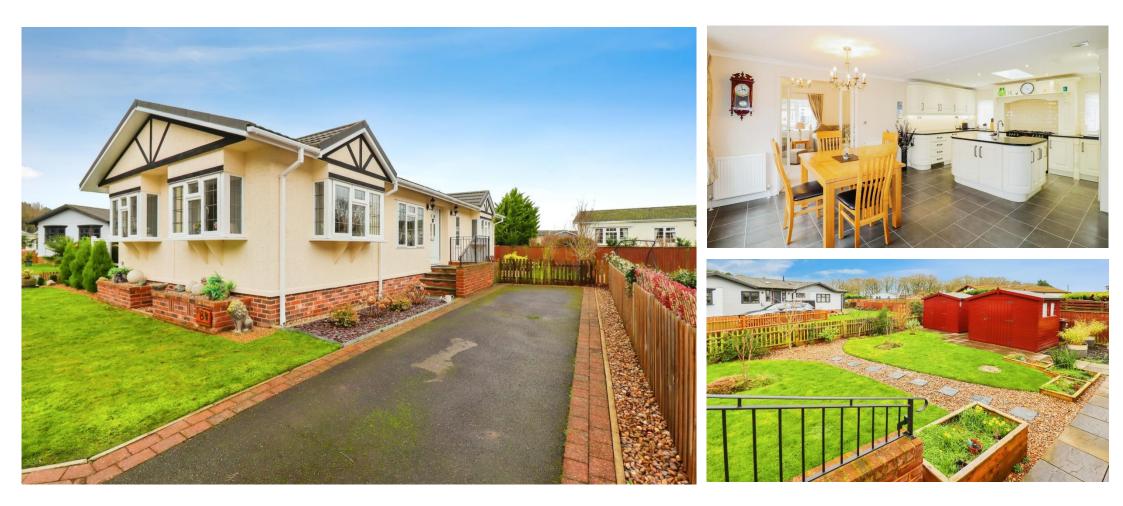

## Norwich, Norfolk, NR10

This pre-owned, modern, luxury Omar 'bespoke' Canford (50'x20') park home boasts a spacious kitchen with an island and open plan dining area. This wellmaintained home includes two bedrooms, bathrooms a study and a utility room. The exterior benefits from a landscaped garden area, storage sheds and a driveway.

## **Key Features**

- Countryside location
- Garden space
- Over 45s
- Part Exchange Available

Kitchen

Dining Room

• Pet-Friendly

Lounge 6.63m x 3.61m (21' 9" x 11' 10"

Total floor area 95.7 m² (1,031 sq.ft.) appro

- Private
  - Development
- Two Double BedroomsUtility room

Bedroom 2 3.61m x 3.00m (11' 10" x 9' 10")

4.15m x 3.00m (13' 7" x 9' 10"

**CONTACT US** 01793 840917 advice@quickmoveproperties.co.uk