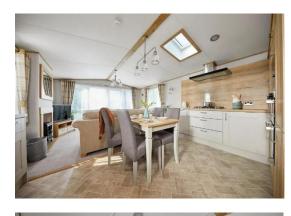

## Darlington, County Durham, DL2

This brand new, modern-furnished ABI Ambleside (40'x14') luxury park home is perfect for those looking for a detached, easy to maintain, bungalow-style property. This home features fitted kitchen with integrated appliances, and an open plan living and dining area. The home has two bedrooms and a family bathroom.

Age restriction: Over 45s Pet friendly: 2 dogs per home

Site fees (at time of listing): £240 per month

Residential license

Stock images have been used, the home on site may vary.