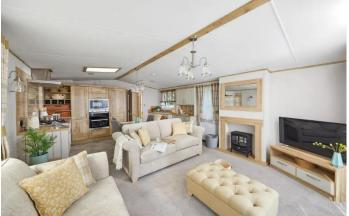

## Darlington, County Durham, DL2

This brand new, modern-furnished ABI Ambleside (40'x14') luxury park home is perfect for those looking for a detached, easy to maintain, bungalow-style property. This home features fitted kitchen with integrated appliances, and an open plan living and dining area. The home has two bedrooms and a family bathroom.

Age restriction: Over 45s Pet friendly: 2 dogs per home

Site fees (at time of listing): £240 per month

Residential license

Stock images have been used, the home on site may vary.