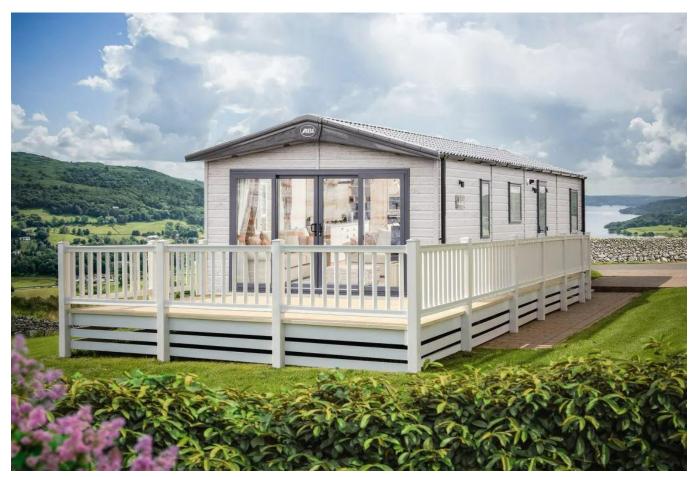

## Darlington, County Durham, DL2

This brand new, modern-furnished ABI Ambleside (40'x14') luxury park home is perfect for those looking for a detached, easy to maintain, bungalow-style property. This home features fitted kitchen with integrated appliances, and an open plan living and dining area. The home has two bedrooms and a family bathroom.

Age restriction: Over 45s Pet friendly: 2 dogs per home

Site fees (at time of listing): £240 per month

Residential license

Stock images have been used, the home on site may vary.