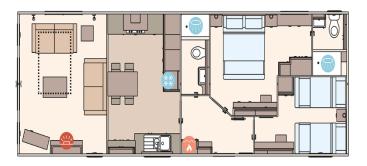

## Darlington, County Durham, DL2

This brand new, modern-furnished ABI Ambleside (40'x14') luxury park home is perfect for those looking for a detached, easy to maintain, bungalow-style property. This home features fitted kitchen with integrated appliances, and an open plan living and dining area. The home has two bedrooms and a family bathroom.