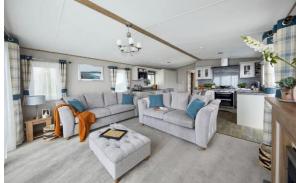

## **Darlington, County Durham, DL2**

This brand new, modern-furnished ABI Beaumont (43'x14') luxury park home is perfect for those looking for a detached, easy to maintain, bungalow-style property. This home features fitted kitchen with integrated appliances, and an open plan living and dining area. The home has two bedrooms and a family bathroom.