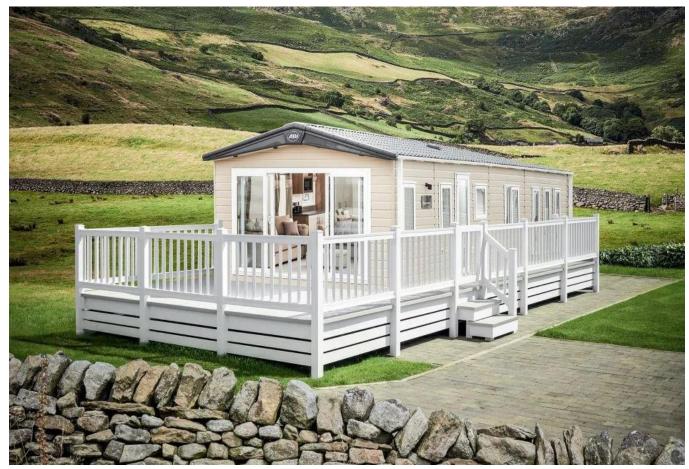

## **Darlington, County Durham, DL2**

This brand new, modern-furnished ABI Beaumont (43'x14') luxury park home is perfect for those looking for a detached, easy to maintain, bungalow-style property. This home features fitted kitchen with integrated appliances, and an open plan living and dining area. The home has two bedrooms and a family bathroom.

Age restriction: Over 45s

Pet friendly: 2 dogs

Site fees (at time of listing): £240 per month

Residential license

Stock images have been used, the home on-site may vary