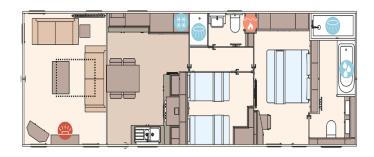

## **Darlington, County Durham, DL2**

This brand new, modern-furnished ABI Beaumont (43'x14') luxury park home is perfect for those looking for a detached, easy to maintain, bungalow-style property. This home features fitted kitchen with integrated appliances, and an open plan living and dining area. The home has two bedrooms and a family bathroom.