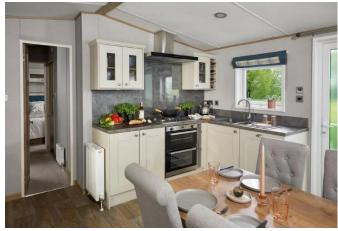

## **Darlington, County Durham, DL2**

This brand new, modern-furnished ABI Beaumont (43'x14') luxury park home is perfect for those looking for a detached, easy to maintain, bungalow-style property. This home features fitted kitchen with integrated appliances, and an open plan living and dining area. The home has two bedrooms and a family bathroom.