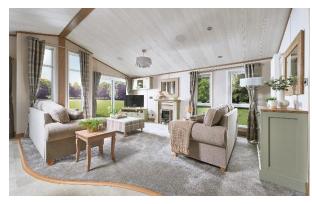

## **Darlington, County Durham, DL2**

This brand new, modern-furnished ABI Harrogate (41'x20') luxury park home is perfect for those looking for a detached, easy to maintain, bungalow-style property. This home features fitted kitchen with integrated appliances, and an open plan living and dining area. The home has two bedrooms, an en suite and a family bathroom. Each home has at least one parking space and a garden shed.

Age restriction: Over 45s Pet friendly: 2 dogs per home

Site fees (at time of listing): £240 per month

Residential license

Stock images have been used, the home on site may vary.