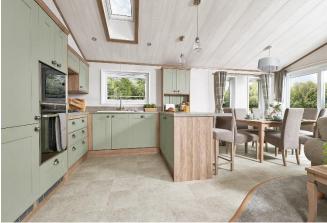

## **Darlington, County Durham, DL2**

This brand new, modern-furnished ABI Harrogate (41'x20') luxury park home is perfect for those looking for a detached, easy to maintain, bungalow-style property. This home features fitted kitchen with integrated appliances, and an open plan living and dining area. The home has two bedrooms, an en suite and a family bathroom. Each home has at least one parking space and a garden shed.

Age restriction: Over 45s Pet friendly: 2 dogs per home

Site fees (at time of listing): £240 per month

Residential license

Stock images have been used, the home on site may vary.