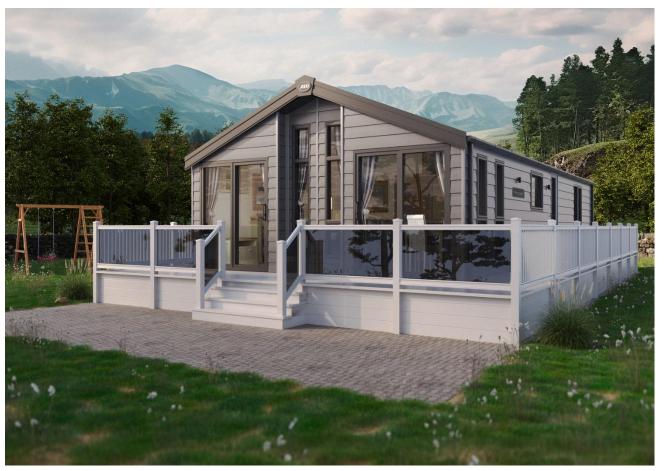

## **Darlington, County Durham, DL2**

This brand new, modern-furnished ABI Harrogate (41'x20') luxury park home is perfect for those looking for a detached, easy to maintain, bungalow-style property. This home features fitted kitchen with integrated appliances, and an open plan living and dining area. The home has two bedrooms, an en suite and a family bathroom. Each home has at least one parking space and a garden shed.

Age restriction: Over 45s Pet friendly: 2 dogs per home

Site fees (at time of listing): £240 per month

Residential license

Stock images have been used, the home on site may vary.