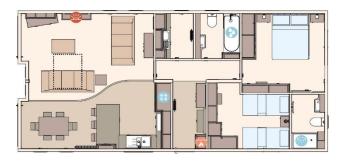

## **Darlington, County Durham, DL2**

This brand new, modern-furnished ABI Harrogate (41'x20') luxury park home is perfect for those looking for a detached, easy to maintain, bungalow-style property. This home features fitted kitchen with integrated appliances, and an open plan living and dining area. The home has two bedrooms, an en suite and a family bathroom. Each home has at least one parking space and a garden shed.