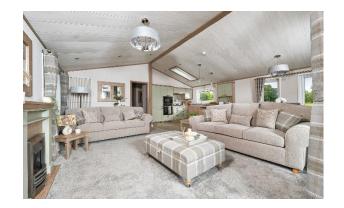

## **Darlington, County Durham, DL2**

This brand new, modern-furnished ABI Harrogate (41'x20') luxury park home is perfect for those looking for a detached, easy to maintain, bungalow-style property. This home features fitted kitchen with integrated appliances, and an open plan living and dining area. The home has two bedrooms, an en suite and a family bathroom. Each home has at least one parking space and a garden shed.