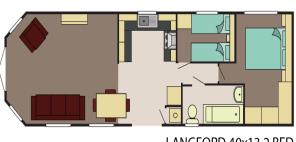

## Northwich, Cheshire, CW8

This brand new, modern-furnished Delta Langford (39'x12') luxury lodge is perfect for those looking for a detached, easy to maintain, bungalow-style holiday property. The lodge is built to a high specification, with an open plan kitchen and living area, two bedrooms, and a bathroom.