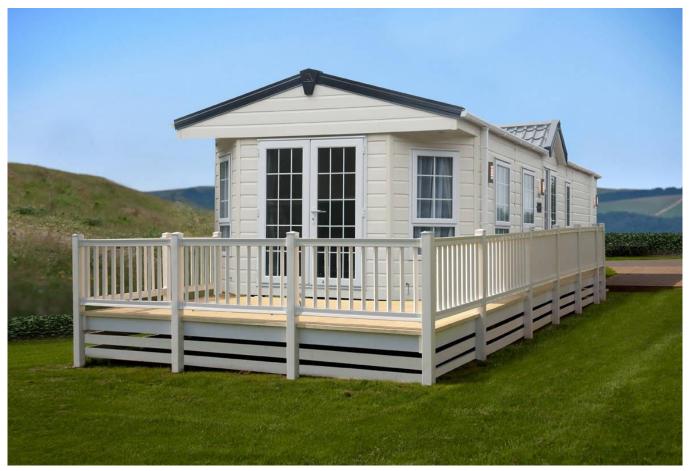

## Northwich, Cheshire, CW8

This brand new, modern-furnished Delta Langford (39'x12') luxury lodge is perfect for those looking for a detached, easy to maintain, bungalow-style holiday property. The lodge is built to a high specification, with an open plan kitchen and living area, two bedrooms, and a bathroom.

Age restriction: None

Pet friendly: Yes

Site fees: £3,900 per year

Stock images have been used, the home on site may vary