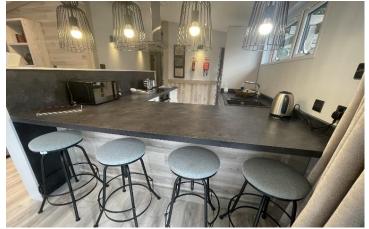

## North Walsham, Norfolk, NR28

This pre-owned, modern-furnished Dream Lodge, Altitude (45'x20') luxury park home is perfect for those looking for a detached, easy-to-maintain, bungalow-style property. The spacious home has a modern kitchen with integrated appliances, a comfortable living and dining area, two bedrooms, an en suite and a bathroom. The exterior boasts decking and a hot tub.