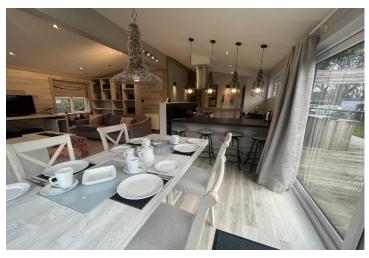

## North Walsham, Norfolk, NR28

This pre-owned, modern-furnished Dream Lodge, Altitude (45'x20') luxury park home is perfect for those looking for a detached, easy-to-maintain, bungalow-style property. The spacious home has a modern kitchen with integrated appliances, a comfortable living and dining area, two bedrooms, an en suite and a bathroom. The exterior boasts decking and a hot tub.