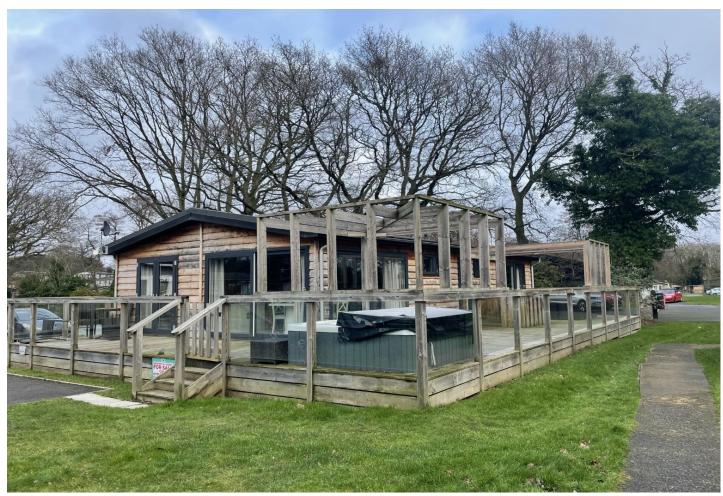

## North Walsham, Norfolk, NR28

This pre-owned, modern-furnished Dream Lodge, Altitude (45'x20') luxury park home is perfect for those looking for a detached, easy-to-maintain, bungalow-style property. The spacious home has a modern kitchen with integrated appliances, a comfortable living and dining area, two bedrooms, an en suite and a bathroom. The exterior boasts decking and a hot tub.

## **Key Features**

- Community Living
- Countryside location •
- Large decking area
- Modern design
- On Site Facilities
- Over 45s
- Part Exchange Available
- Pet-Friendly
- Private, Gated Development