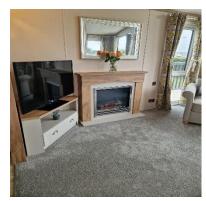

## Colchester, Essex, CO7

This brand-new, modern-furnished Regal Hartland (45'x14') luxury park home is perfect for those looking for a detached, easy-to-maintain, bungalow-style property. The home has an open plan kitchen, dining and living area, with large windows overlooking the park. There are two bedrooms, an en suite and a family bathroom. The home is built to a high standard, with modern touches and integrated appliances.