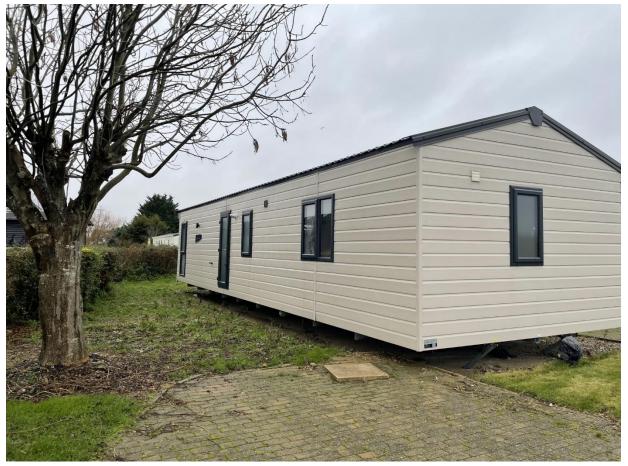

## Colchester, Essex, CO7

This brand-new, modern-furnished Regal Hartland (45'x14') luxury park home is perfect for those looking for a detached, easy-to-maintain, bungalow-style property. The home has an open plan kitchen, dining and living area, with large windows overlooking the park. There are two bedrooms, an en suite and a family bathroom. The home is built to a high standard, with modern touches and integrated appliances.