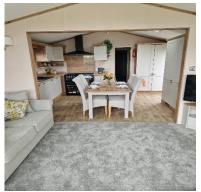

## Colchester, Essex, CO7

This brand-new, modern-furnished Regal Hartland (45'x14') luxury park home is perfect for those looking for a detached, easy-to-maintain, bungalow-style property. The home has an open plan kitchen, dining and living area, with large windows overlooking the park. There are two bedrooms, an en suite and a family bathroom. The home is built to a high standard, with modern touches and integrated appliances.