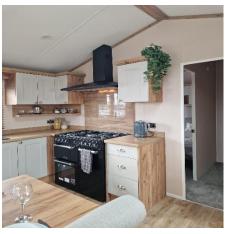

## Colchester, Essex, CO7

This brand-new, modern-furnished Regal Hartland (45'x14') luxury park home is perfect for those looking for a detached, easy-to-maintain, bungalow-style property. The home has an open plan kitchen, dining and living area, with large windows overlooking the park. There are two bedrooms, an en suite and a family bathroom. The home is built to a high standard, with modern touches and integrated appliances.