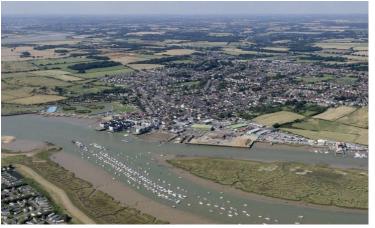

This 10-month leisure development is a popular holiday spot on the south coast. This holiday park is a short walk from Brightlingsea, a historic coastal town with sandy beaches, waterside bars, and restaurants. The nearby coast is a small Blue Flag beach, lined with beach huts. There is a popular saltwater pool that is often enjoyed by younger ones. Brightlingsea's freshwater lido, which has a 50m swimming pool and a children's pool, is also nearby.