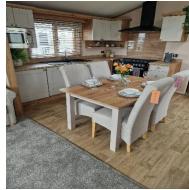

## Colchester, Essex, CO7

This brand-new, modern-furnished Regal Hartland (45'x14') luxury park home is perfect for those looking for a detached, easy-to-maintain, bungalow-style property. The home has an open plan kitchen, dining and living area, with large windows overlooking the park. There are two bedrooms, an en suite and a family bathroom. The home is built to a high standard, with modern touches and integrated appliances.