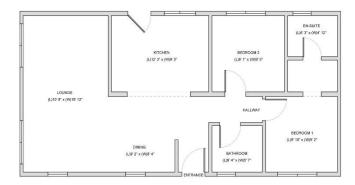

## Woolacombe, Devon, EX34

This home is perfect for those looking for a detached, easy to maintain, bungalow style retirement property in a modern secluded development. This top of the range park home is designed to a high, luxury standard with an intelligent floor plan. The home features a modern kitchen with integrated appliances, a comfortable living area and two bedrooms.