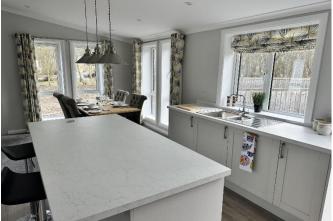

## Morpeth, Northumberland, NE65

This brand-new, modern-furnished Lesko Winchester (42'x20') luxury park home is perfect for those looking for a detached, easy-to-maintain, bungalow-style property. The home has a spacious kitchen and dining area, separate living room, two double bedrooms, an en suite and bathroom.