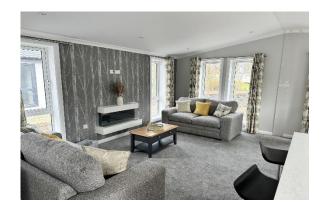

## Morpeth, Northumberland, NE65

This brand-new, modern-furnished Lesko Winchester (42'x20') luxury park home is perfect for those looking for a detached, easy-to-maintain, bungalow-style property. The home has a spacious kitchen and dining area, separate living room, two double bedrooms, an en suite and bathroom.

## **Key Features**

- Beachfront access
- Brand new home
- Coastal Location
- Community Living
- Exceptionally High Specification
- Modern design
- Over 45s
- Part Exchange Available
- Pet-Friendly
- Residential Park Home