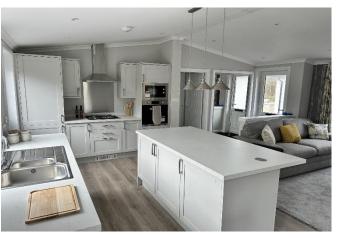

## Morpeth, Northumberland, NE65

This brand-new, modern-furnished Lesko Winchester (42'x20') luxury park home is perfect for those looking for a detached, easy-to-maintain, bungalow-style property. The home has a spacious kitchen and dining area, separate living room, two double bedrooms, an en suite and bathroom.