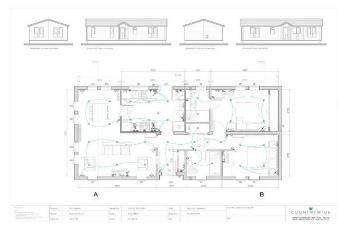

## Morpeth, Northumberland, NE65

This brand-new, modern-furnished Lesko Winchester (42'x20') luxury park home is perfect for those looking for a detached, easy-to-maintain, bungalow-style property. The home has a spacious kitchen and dining area, separate living room, two double bedrooms, an en suite and bathroom.