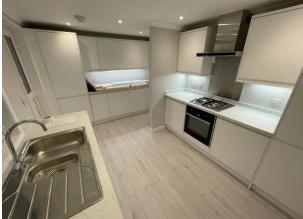

## Rugby, Warwickshire, CV23

This brand-new, modern-furnished Lesko Winchester (42'x20') luxury park home is perfect for those looking for a detached, easy-to-maintain, bungalow-style property. The home has a modern, spacious kitchen with integrated appliances, a comfortable living and dining area, two double bedrooms, an en suite and a bathroom.