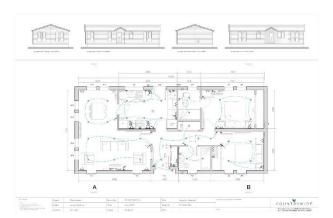

## Rugby, Warwickshire, CV23

This brand-new, modern-furnished Lesko Winchester (42'x20') luxury park home is perfect for those looking for a detached, easy-to-maintain, bungalow-style property. The home has a modern, spacious kitchen with integrated appliances, a comfortable living and dining area, two double bedrooms, an en suite and a bathroom.