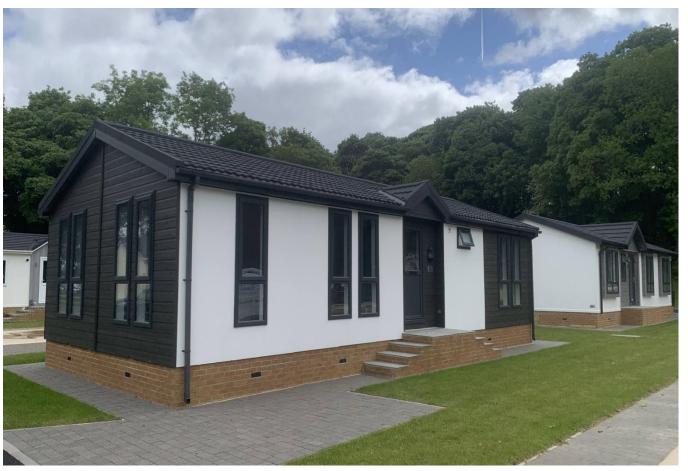

## Rugby, Warwickshire, CV23

This brand-new, modern-furnished Lesko Winchester (42'x20') luxury park home is perfect for those looking for a detached, easy-to-maintain, bungalow-style property. The home has a modern, spacious kitchen with integrated appliances, a comfortable living and dining area, two double bedrooms, an en suite and a bathroom.

Age restriction: Over 45s

Pet friendly: Yes

Site fees (at time of listing): £275.91 per month

Residential license

Stock images have been used.