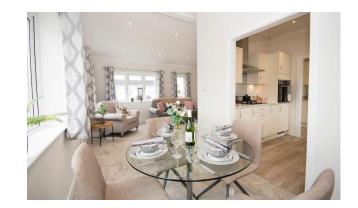

## Bedford, Bedfordshire, MK45

This brand new, modern-furnished Manor Warkton (38'x22') luxury park home is perfect for those looking for a detached, easy to maintain, bungalow-style retirement property. The landscaped exterior boasts box large windows, a garden area and a parking space. The home has a galley-style kitchen and utility room, comfortable living and dining room, two double bedrooms and a bathroom.

## **Key Features**

- Brand new home
- Bus Stop Nearby
- Fully Fitted Kitchen
- Fully Furnished
- Immediate
   Occupancy Available
- Luxury 2 Bed Park Bungalow
- Over 50s
- Retirement Property
- Shops and amenities nearby