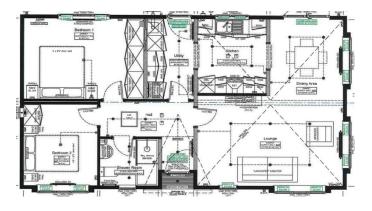

## Bedford, Bedfordshire, MK45

This brand new, modern-furnished Manor Warkton (38'x22') luxury park home is perfect for those looking for a detached, easy to maintain, bungalow-style retirement property. The landscaped exterior boasts box large windows, a garden area and a parking space. The home has a galley-style kitchen and utility room, comfortable living and dining room, two double bedrooms and a bathroom.