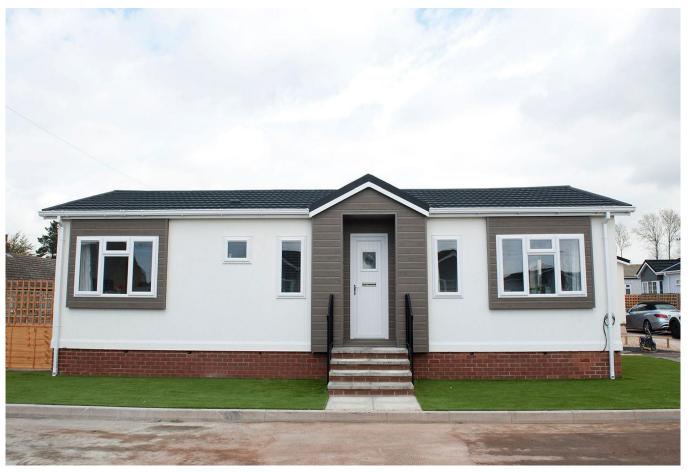

## Bedford, Bedfordshire, MK45

This brand new, modern-furnished Manor Warkton (38'x22') luxury park home is perfect for those looking for a detached, easy to maintain, bungalow-style retirement property. The landscaped exterior boasts box large windows, a garden area and a parking space. The home has a galley-style kitchen and utility room, comfortable living and dining room, two double bedrooms and a bathroom.

## **Key Features**

- Brand new home
- Bus Stop Nearby
- Fully Fitted Kitchen
- Fully Furnished
- Immediate
   Occupancy Available
- Luxury 2 Bed Park Bungalow
- Over 50s
- Retirement Property
- Shops and amenities nearby