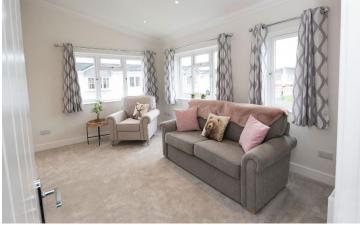

## Bedford, Bedfordshire, MK45

This brand new, modern-furnished Manor Warkton (38'x22') luxury park home is perfect for those looking for a detached, easy to maintain, bungalow-style retirement property. The landscaped exterior boasts box large windows, a garden area and a parking space. The home has a galley-style kitchen and utility room, comfortable living and dining room, two double bedrooms and a bathroom.