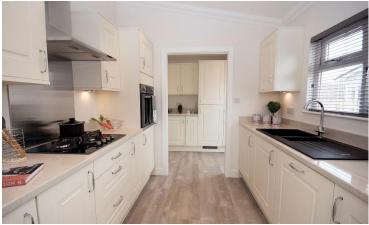

## Bedford, Bedfordshire, MK45

This brand new, modern-furnished Manor Warkton (38'x22') luxury park home is perfect for those looking for a detached, easy to maintain, bungalow-style retirement property. The landscaped exterior boasts box large windows, a garden area and a parking space. The home has a galley-style kitchen and utility room, comfortable living and dining room, two double bedrooms and a bathroom.