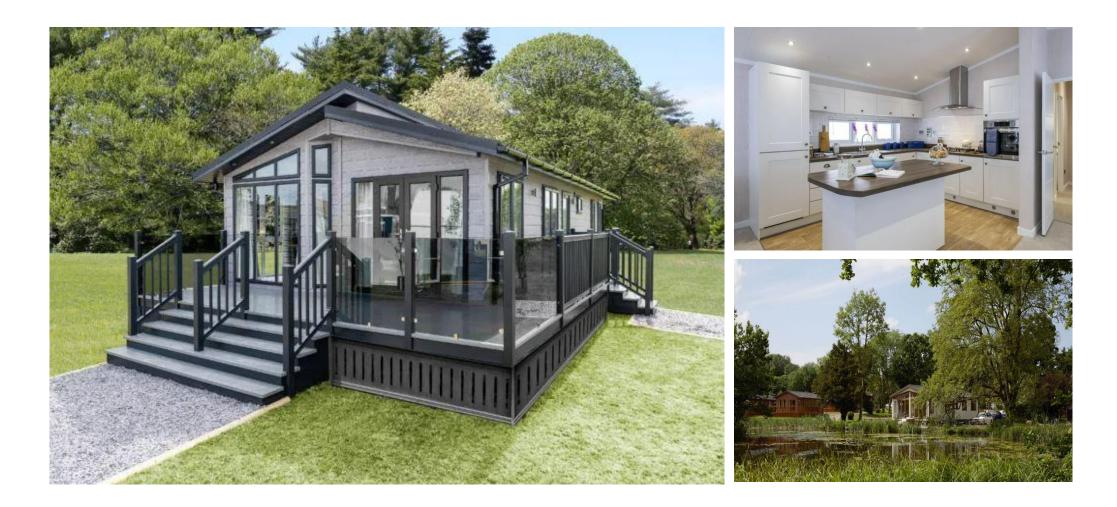

### £235,000

This brand-new, modern-furnished Omar Alderney (40'x20') luxury park home is perfect for those looking for a detached, easy-tomaintain, bungalow-style property. The home features a spacious kitchen and dining area, comfortable living space, two double bedrooms, an en suite and a bathroom.

The park is nestled in the countryside to the north of Norwich, with unspoilt landscapes and access to various walking routes. The coast is a short drive away, and the nearby city of Norwich is just 30 minutes by car. The Norfolk Broads are a short drive away and offer incredible waterways and countryside.

Age restriction: None Pet friendly: Yes Site fees (at time of listing): £6,124.92 per year 12-month leisure license Stock images have been used.

#### **Key Features**

- 12 Month Leisure Licence
- Brand new home
- Exceptionally High Specification
- Fully Furnished

Alderney 40' x 20' 2DB

• House buying service

- Modern design
- No age restriction
- Private Fishing Lake
- Rural Location
- Short drive to the coast