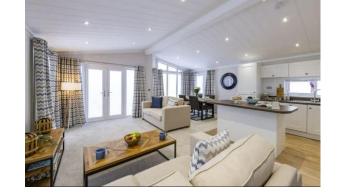

### £235,000

This brand-new, modern-furnished Omar Alderney (40'x20') luxury park home is perfect for those looking for a detached, easy-tomaintain, bungalow-style property. The home features a spacious kitchen and dining area, comfortable living space, two double bedrooms, an en suite and a bathroom.