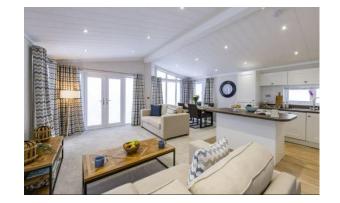

## Norwich, Norfolk, NR10

This brand-new, modern-furnished Omar Alderney (50'x20') luxury park home is perfect for those looking for a detached, easy-to-maintain, bungalow-style property. The home features a spacious kitchen and dining area, comfortable living space, two double bedrooms, an en suite and a bathroom.