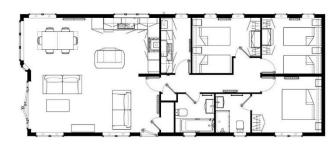

## Norwich, Norfolk, NR10

This brand-new, modern-furnished Omar Alderney (50'x20') luxury park home is perfect for those looking for a detached, easy-to-maintain, bungalow-style property. The home features a spacious kitchen and dining area, comfortable living space, two double bedrooms, an en suite and a bathroom.