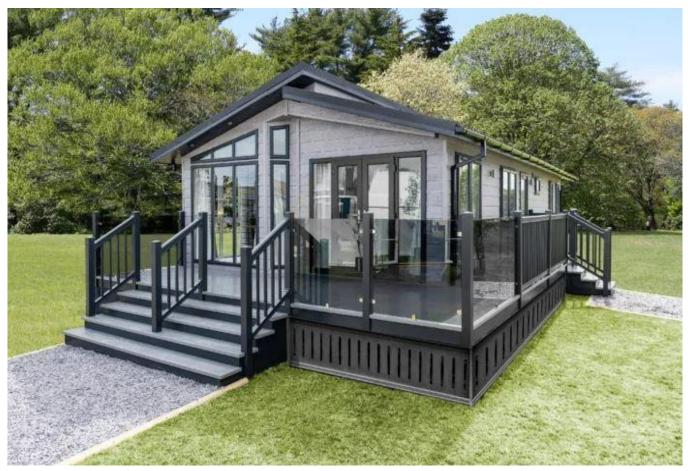

## Norwich, Norfolk, NR10

This brand-new, modern-furnished Omar Alderney (50'x20') luxury park home is perfect for those looking for a detached, easy-to-maintain, bungalow-style property. The home features a spacious kitchen and dining area, comfortable living space, two double bedrooms, an en suite and a bathroom.