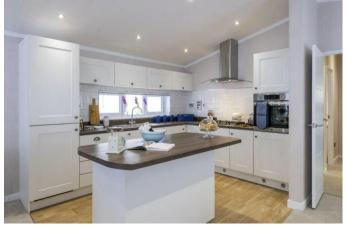

## Norwich, Norfolk, NR10

This brand-new, modern-furnished Omar Alderney (50'x20') luxury park home is perfect for those looking for a detached, easy-to-maintain, bungalow-style property. The home features a spacious kitchen and dining area, comfortable living space, two double bedrooms, an en suite and a bathroom.