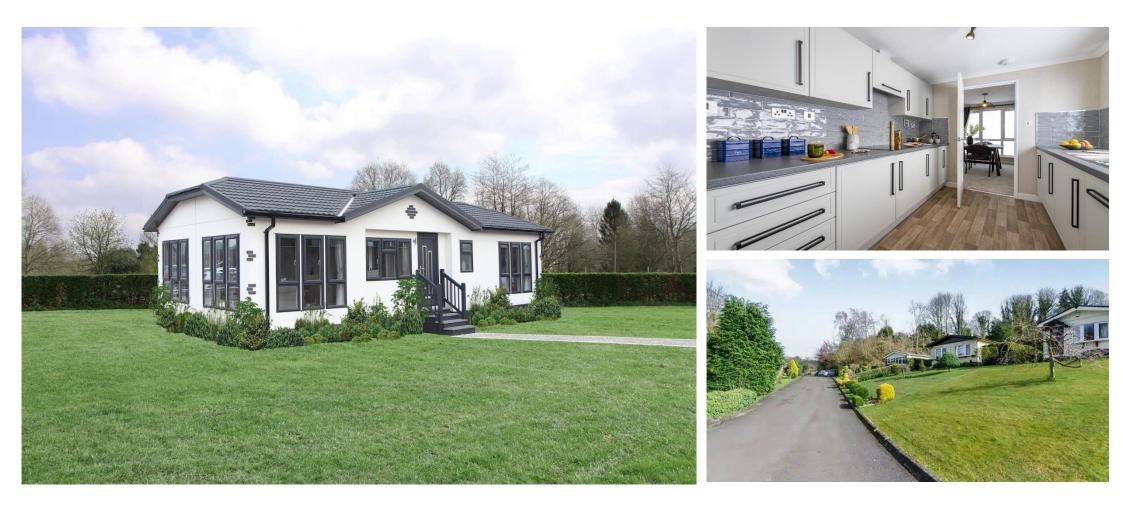

## £245,000

This brand-new, modern-furnished Omar Colorado (40'x20') luxury park home features a spacious kitchen, dining area, comfortable living room, two double bedrooms, an en suite and a bathroom.

This lovely, established residential development is in the heart of Derbyshire, surrounded by countryside. It is exclusive for the over 45s and pet friendly. The park is well maintained and located right near the River Derwent.

The park is well-linked via public transport routes with plenty of local walks and trails in the area. The Peak District is just 5 miles away, offering stunning scenery and days out. The Matlock Moors are also nearby and great for walking trails, dog walks and horse riding. Derby is 30 minutes from the park and the nearest large city, with plenty of shopping and entertainment venues. Closer to the park is a handful of picturesque villages and small towns.

Age restriction: Over 45's Pet friendly: Yes Stock images have been used, the home on site may vary