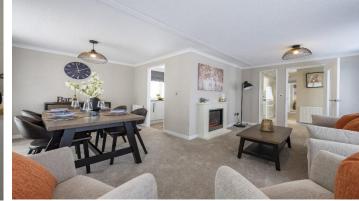

## £245,000

This brand-new, modern-furnished Omar Colorado (40'x20') luxury park home features a spacious kitchen, dining area, comfortable living room, two double bedrooms, an en suite and a bathroom.

Age restriction: Over 45's Pet friendly: Yes Stock images have been used, the home on site may vary