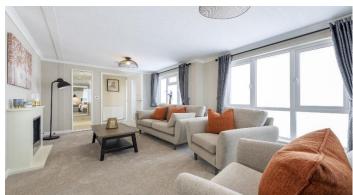

## £245,000

This brand-new, modern-furnished Omar Colorado (40'x20') luxury park home features a spacious kitchen, dining area, comfortable living room, two double bedrooms, an en suite and a bathroom.

Age restriction: Over 45's Pet friendly: Yes Stock images have been used, the home on site may vary