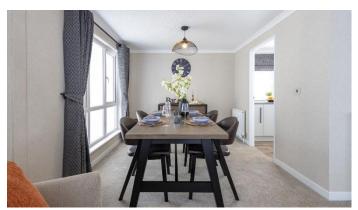

## £245,000

This brand-new, modern-furnished Omar Colorado (40'x20') luxury park home features a spacious kitchen, dining area, comfortable living room, two double bedrooms, an en suite and a bathroom.

Age restriction: Over 45's Pet friendly: Yes Stock images have been used, the home on site may vary