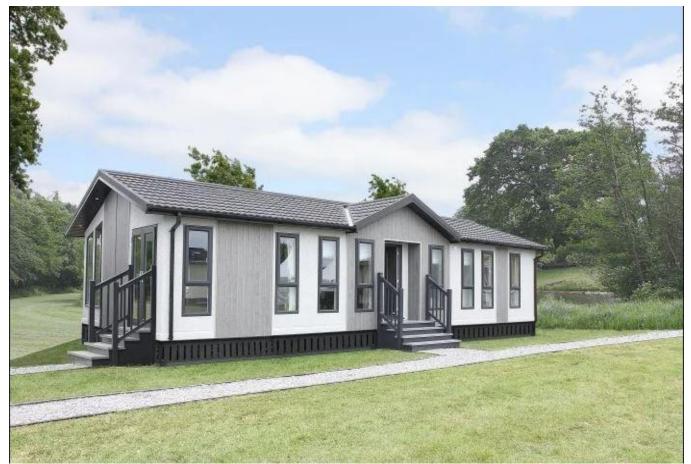

## Hastings, East Sussex, TN35

This modern Omar Ikon (40'x20') luxury park home is perfect for those looking for a detached, easy-to-maintain, bungalow-style property. The home has an open plan kitchen and dining area, comfortable living room, two bedrooms, an en suite and a bathroom.