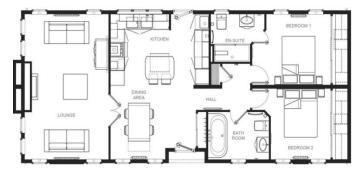

## Hastings, East Sussex, TN35

This modern Omar Ikon (40'x20') luxury park home is perfect for those looking for a detached, easy-to-maintain, bungalow-style property. The home has an open plan kitchen and dining area, comfortable living room, two bedrooms, an en suite and a bathroom.