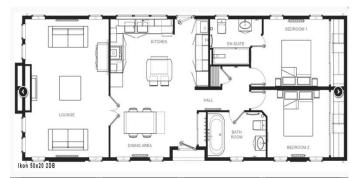

## Clacton-On-Sea, Essex, CO16

This brand-new, modern-furnished Omar Ikon (50'x20') luxury park home is perfect for those looking for a detached, easy-to-maintain, bungalow-style property. The home features a spacious kitchen and dining room, comfortable living room with an electric fireplace, two double bedrooms, an en suite and bathroom. The landscaped exterior boasts a landscaped development and parking.