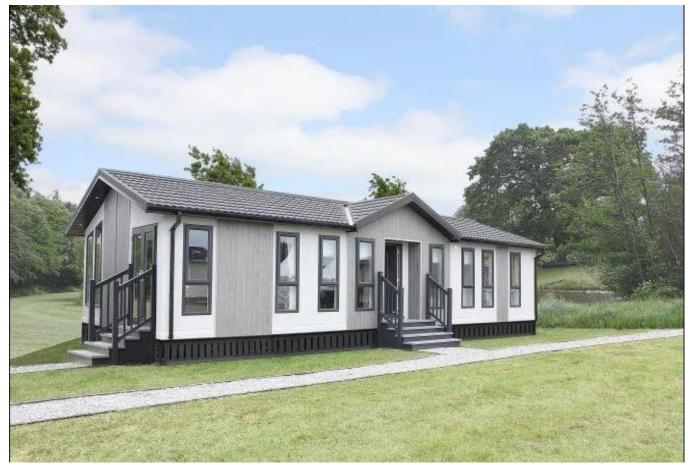

## Clacton-On-Sea, Essex, CO16

This brand-new, modern-furnished Omar Ikon (50'x20') luxury park home is perfect for those looking for a detached, easy-to-maintain, bungalow-style property. The home features a spacious kitchen and dining room, comfortable living room with an electric fireplace, two double bedrooms, an en suite and bathroom. The landscaped exterior boasts a landscaped development and parking.