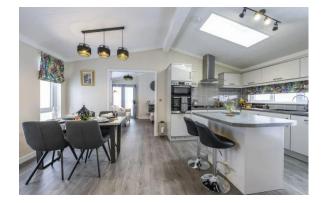

## Clacton-On-Sea, Essex, CO16

This brand-new, modern-furnished Omar Ikon (50'x20') luxury park home is perfect for those looking for a detached, easy-to-maintain, bungalow-style property. The home features a spacious kitchen and dining room, comfortable living room with an electric fireplace, two double bedrooms, an en suite and bathroom. The landscaped exterior boasts a landscaped development and parking.