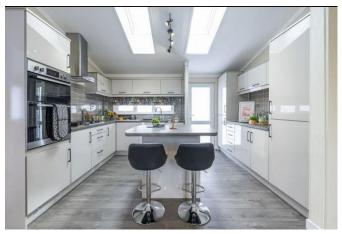

## Clacton-On-Sea, Essex, CO16

This brand-new, modern-furnished Omar Ikon (50'x20') luxury park home is perfect for those looking for a detached, easy-to-maintain, bungalow-style property. The home features a spacious kitchen and dining room, comfortable living room with an electric fireplace, two double bedrooms, an en suite and bathroom. The landscaped exterior boasts a landscaped development and parking.