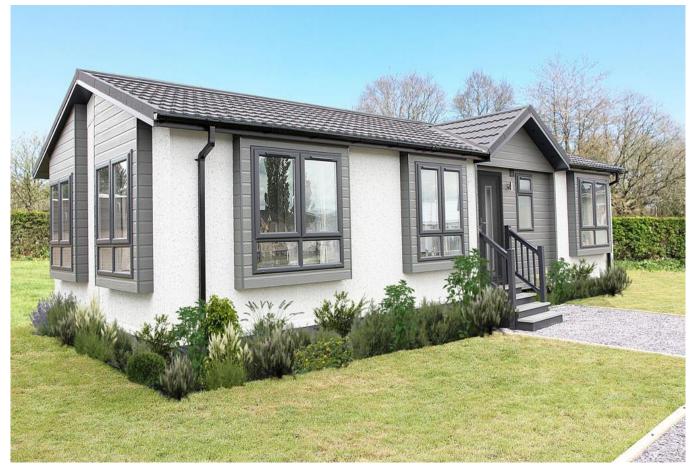

## Clacton-On-Sea, Essex, CO16

This brand-new, modern-furnished Omar Image (38'x20') luxury park home is perfect for those looking for a detached, easy-to-maintain, bungalow-style property. The home features a spacious kitchen and dining room, a separate comfortable living room with an electric fireplace, two double bedrooms, an en suite and a bathroom. The landscaped exterior boasts a landscaped development and parking.