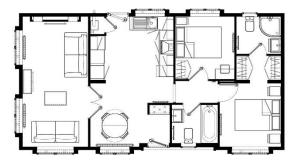

## Clacton-On-Sea, Essex, CO16

This brand-new, modern-furnished Omar Image (38'x20') luxury park home is perfect for those looking for a detached, easy-to-maintain, bungalow-style property. The home features a spacious kitchen and dining room, a separate comfortable living room with an electric fireplace, two double bedrooms, an en suite and a bathroom. The landscaped exterior boasts a landscaped development and parking.