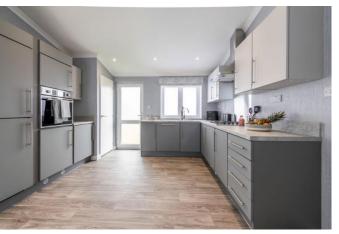

## Clacton-On-Sea, Essex, CO16

This brand-new, modern-furnished Omar Image (38'x20') luxury park home is perfect for those looking for a detached, easy-to-maintain, bungalow-style property. The home features a spacious kitchen and dining room, a separate comfortable living room with an electric fireplace, two double bedrooms, an en suite and a bathroom. The landscaped exterior boasts a landscaped development and parking.