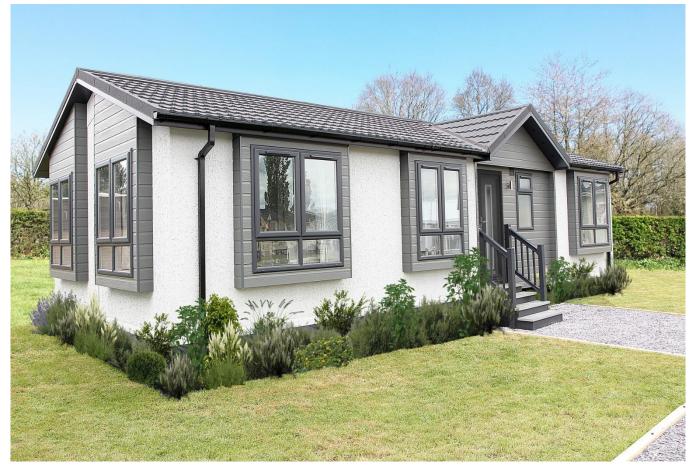

## Stratford-Upon-Avon, Warwickshire, CV37

This brand new, modern furnished Omar Image (40'x20') park home is perfect for those looking for a detached, easy to maintain, bungalow-style retirement property. The home features a modern kitchen and dining area, a comfortable living room, two bedrooms and two bathrooms. The garden area is neat and easy to maintain.

This fully residential pet-friendly development is exclusive for the over 50s. The park is private and gated to offer safe and secure living. Nestled on the edge of the beautiful Cotswolds, this brandnew development has a stunning backdrop of rolling countryside, whilst boasting excellent transport routes to nearby Stratford-upon-Avon, the Cotswolds and Chipping Campden.

Age restriction: Over 50s

Pet friendly: Yes

Site fees (at time of listing): £229.37 pcm

Residential license

Stock images have been used, the home on site may vary.