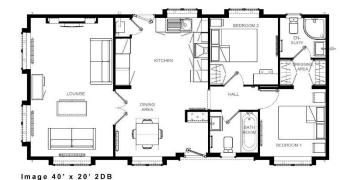

## Stratford-Upon-Avon, Warwickshire, CV37

This brand new, modern furnished Omar Image (40'x20') park home is perfect for those looking for a detached, easy to maintain, bungalow-style retirement property. The home features a modern kitchen and dining area, a comfortable living room, two bedrooms and two bathrooms. The garden area is neat and easy to maintain.