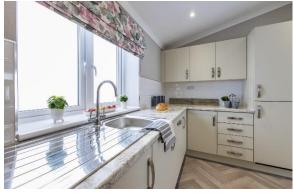

## Stratford-Upon-Avon, Warwickshire, CV37

This brand new, modern furnished Omar Image (40'x20') park home is perfect for those looking for a detached, easy to maintain, bungalow-style retirement property. The home features a modern kitchen and dining area, a comfortable living room, two bedrooms and two bathrooms. The garden area is neat and easy to maintain.

## **Key Features**

- Brand new home
- Bus stop at park entrance
- Close To Nearby Amenities
- Garden space
- Modern fitted kitchen and bathrooms

- Over 50s
- Part-Exchange available for price certainty
- Pet-Friendly
- Private, Gated Development