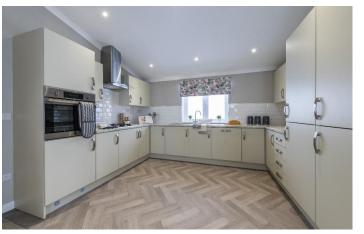

## Stratford-Upon-Avon, Warwickshire, CV37

This brand new, modern furnished Omar Image (40'x20') park home is perfect for those looking for a detached, easy to maintain, bungalow-style retirement property. The home features a modern kitchen and dining area, a comfortable living room, two bedrooms and two bathrooms. The garden area is neat and easy to maintain.

## **Key Features**

- Brand new home
- Bus stop at park entrance
- Close To Nearby Amenities
- Garden space
- Modern fitted kitchen and bathrooms

- Over 50s
- Part-Exchange available for price certainty
- Pet-Friendly
- Private, Gated Development