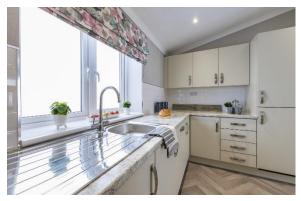

## Price as listed

This brand new, modern furnished Omar Image (40'x20') park home is perfect for those looking for a detached, easy to maintain, bungalow-style retirement property. The home features a modern kitchen and dining area, a comfortable living room, two bedrooms and two bathrooms. The garden area is neat and easy to maintain.