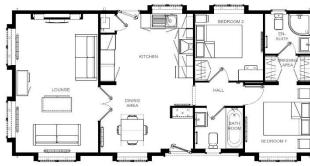

## Price as listed

This brand new, modern furnished Omar Image (40'x20') park home is perfect for those looking for a detached, easy to maintain, bungalow-style retirement property. The home features a modern kitchen and dining area, a comfortable living room, two bedrooms and two bathrooms. The garden area is neat and easy to maintain.

lmage 40'x 20'2DB

**CONTACT US** 01793 840917

advice@quickmoveproperties.co.uk