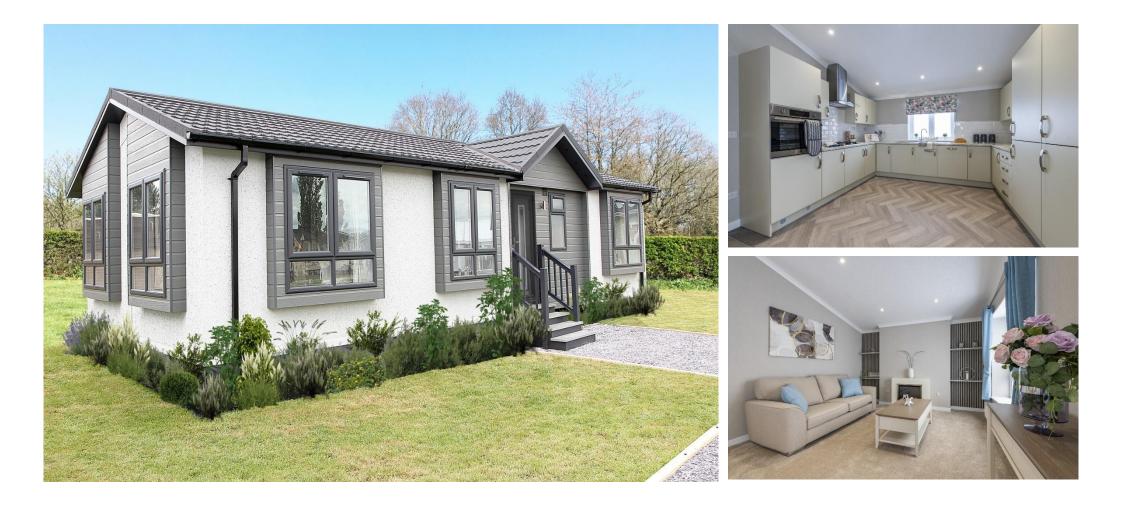

## Price as listed

This brand new, modern furnished Omar Image (40'x20') park home is perfect for those looking for a detached, easy to maintain, bungalow-style retirement property. The home features a modern kitchen and dining area, a comfortable living room, two bedrooms and two bathrooms. The garden area is neat and easy to maintain.

This fully residential pet-friendly development is exclusive for the over 50s. The park is private and gated to offer safe and secure living. Nestled on the edge of the beautiful Cotswolds, this brandnew development has a stunning backdrop of rolling countryside, whilst boasting excellent transport routes to nearby Stratford-upon-Avon, the Cotswolds and Chipping Campden.

Age restriction: Over 50s Pet friendly: Yes Site fees (at time of listing): £229.37 pcm Residential license Stock images have been used, the home on site may vary.