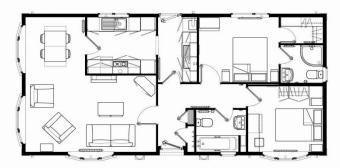

## Clacton-On-Sea, Essex, CO16

This brand-new, modern-furnished Omar Middleton (40'x20') luxury park home is perfect for those looking for a detached, easy-to-maintain, bungalow-style property. The home features a spacious kitchen and dining room, a comfortable living room with an electric fireplace, two double bedrooms, an en suite and a bathroom. The landscaped exterior boasts a landscaped development and parking.