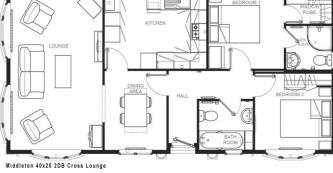

## Nottingham, Nottinghamshire, NG12

This brand-new, modern-furnished Omar Middleton (40'x20') luxury park home is perfect for those looking for a detached, easy-tomaintain, bungalow-style property. The home has a spacious kitchen, dining area, comfortable living room, two double bedrooms, an en suite and a bathroom.