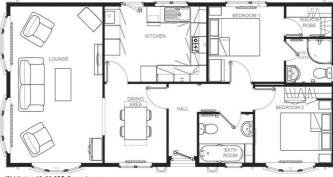

## Nottingham, Nottinghamshire, NG12

This brand-new, modern-furnished Omar Middleton (40'x20') luxury park home is perfect for those looking for a detached, easy-tomaintain, bungalow-style property. The home has a spacious kitchen, dining area, comfortable living room, two double bedrooms, an en suite and a bathroom.