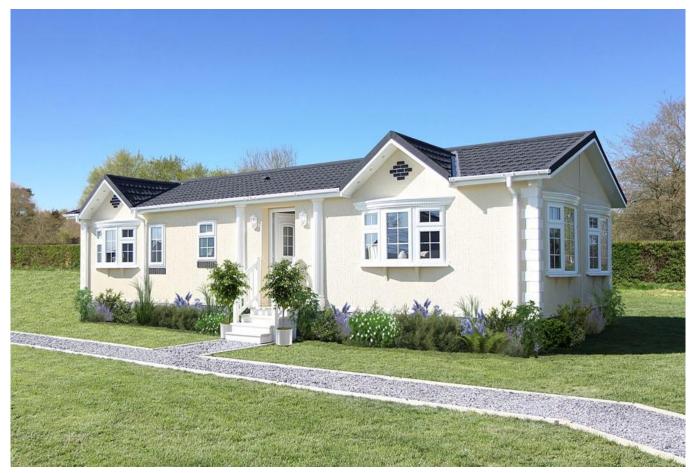

## Nottingham, Nottinghamshire, NG12

This brand-new, modern-furnished Omar Middleton (40'x20') luxury park home is perfect for those looking for a detached, easy-tomaintain, bungalow-style property. The home has a spacious kitchen, dining area, comfortable living room, two double bedrooms, an en suite and a bathroom.

Age restriction: Over 45s

Pet friendly: Yes

Site fees (at time of listing): £2,700 per year

Residential license

Stock images have been used.